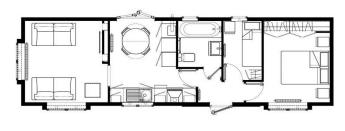

## Swindon, Wiltshire, SN25

This brand new, modern-furnished Omar Image (40'x14') luxury park home is perfect for those looking for a detached, easy to maintain, bungalow-style property. The home features a kitchen with integrated appliances, a comfortable living room, two bedrooms and a bathroom. The home also has a driveway suitable for 2 cars.

## **Key Features**

- Brand new home
- Close To Nearby Amenities
- Countryside Walks
- Driveway
- Fully Furnished

- Over 50s
- Part Exchange Available
- Residential Development
- Town location
- Two Bedrooms