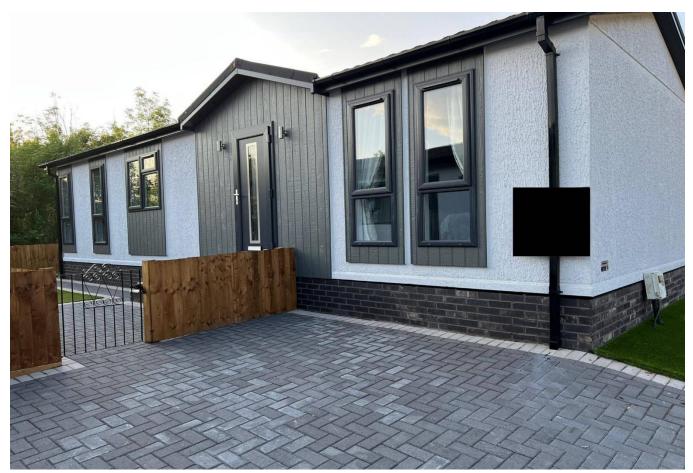

## Swindon, Wiltshire, SN25

This brand new, modern-furnished Omar Image (40'x14') luxury park home is perfect for those looking for a detached, easy to maintain, bungalow-style property. The home features a kitchen with integrated appliances, a comfortable living room, two bedrooms and a bathroom. The home also has a driveway suitable for 2 cars.

## **Key Features**

- Brand new home
- Close To Nearby Amenities
- Countryside Walks
- Driveway
- Fully Furnished

- Over 50s
- Part Exchange Available
- Residential Development
- Town location
- Two Bedrooms