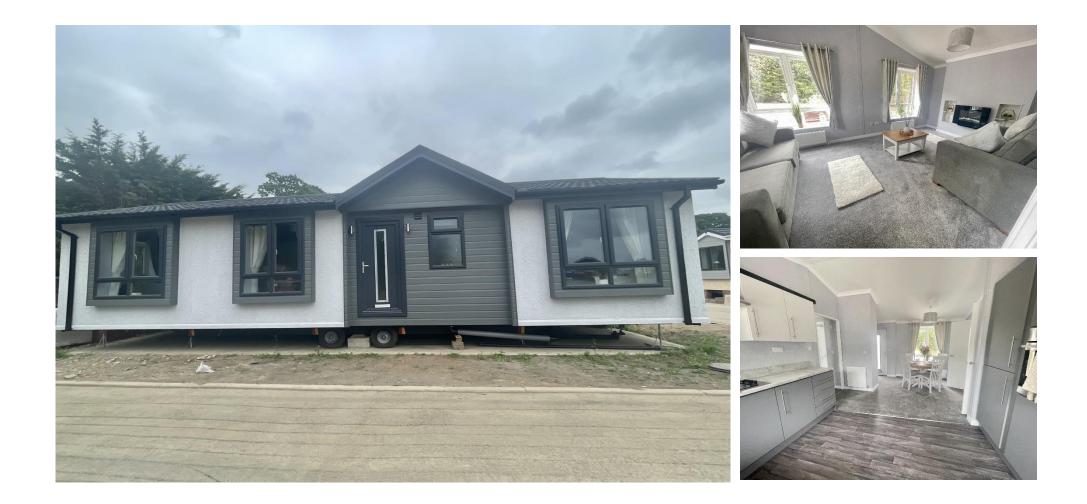

## £230,000

This brand new, modern-furnished Omar Image (40'x20') luxury park home is perfect for those looking for a detached, easy to maintain, bungalow-style property. The home features a large kitchen and dining room, separate living room, two double bedrooms, an en suite and family bathroom. The landscaped exterior boasts a garden space and a driveway.

This 12-month leisure development has a brand new phase with a range of homes and plots available. It is beautifully set out with manicured gardens and communal spaces. The development is gated, with on-site CCTV to provide extra security. This development is ideally located in the Essex countryside, just a few miles from the seaside town of Clacton-on-Sea, with easy connections to London. Other local towns nearby include Great Bentley, Frinton-on-Sea, Walton and the larger town of Colchester.