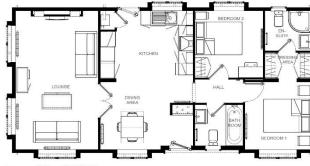

## £230,000

This brand new, modern-furnished Omar Image (40'x20') luxury park home is perfect for those looking for a detached, easy to maintain, bungalow-style property. The home features a large kitchen and dining room, separate living room, two double bedrooms, an en suite and family bathroom. The landscaped exterior boasts a garden space and a driveway.