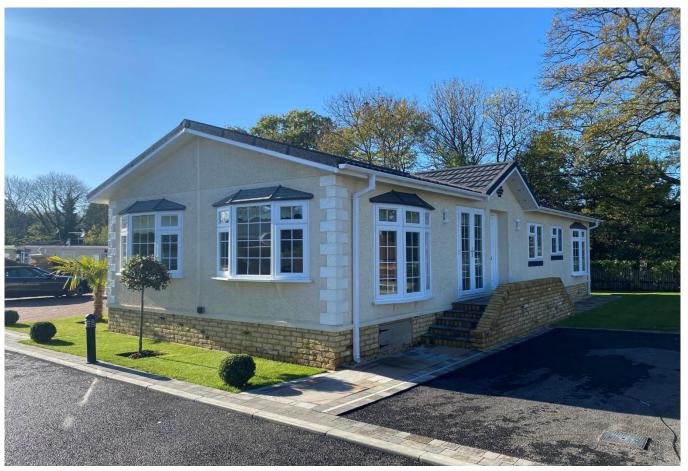

## Bracknell, Berkshire, RG42

This refurbished, 4 year old, luxury park home is perfect for those looking for a detached, easy to maintain, bungalow-style property. The home has spacious kitchen, a comfortable living area, four bedrooms and a family bathroom. The landscaped exterior features a garden space and driveway.

## **Key Features**

- Community Living
- Driveway
- Over 45's
- Part Exchange Available
- Pet-friendly

- Refurbished Park Home
- Residential Development
- Small exclusive development