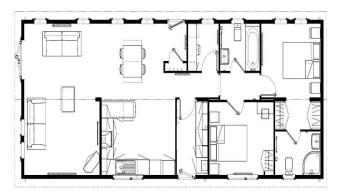

## Stockbridge, Hampshire, SO20

This brand new, modern-furnished Omar Newmarket (50'x20') luxury park home is perfect for those looking for a detached, easy to maintain, bungalow-style property. The homes has a fully fitted kitchen with integrated appliances, comfortable living area, two double bedrooms, two bathrooms and a garage with block paved driveway for 2 cars.