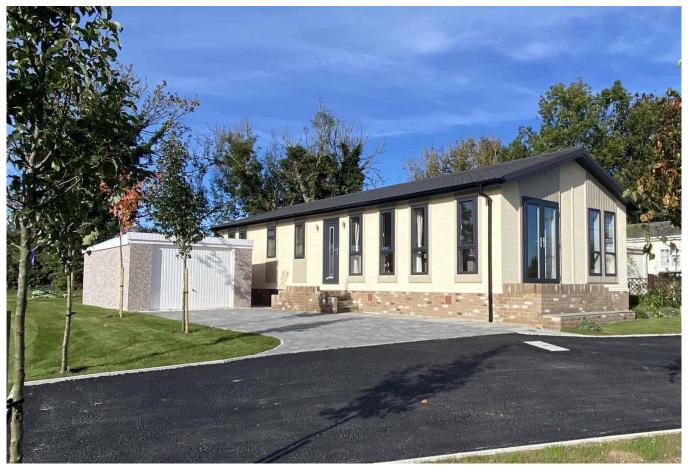

## Stockbridge, Hampshire, SO20

This brand new, modern-furnished Omar Newmarket (50'x20') luxury park home is perfect for those looking for a detached, easy to maintain, bungalow-style property. The homes has a fully fitted kitchen with integrated appliances, comfortable living area, two double bedrooms, two bathrooms and a garage with block paved driveway for 2 cars.

Age restriction: Over 50s

Pet friendly: Yes

Site fees (at time of listing): £220 per month

Residential license

Internal stock images have been used