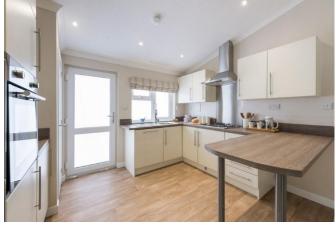

## Stockbridge, Hampshire, SO20

This brand new, modern-furnished Omar Newmarket (50'x20') luxury park home is perfect for those looking for a detached, easy to maintain, bungalow-style property. The homes has a fully fitted kitchen with integrated appliances, comfortable living area, two double bedrooms, two bathrooms and a garage with block paved driveway for 2 cars.