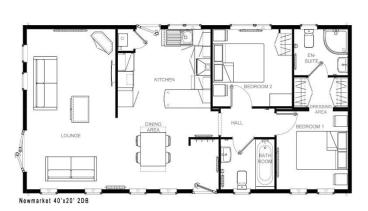

## £300,000

This brand new, modern-furnished Omar Newmarket (40'x20') luxury park home is perfect for those looking for a detached, easy to maintain, bungalow-style property. The home features two double bedrooms, the master bedroom has an en suite. The living space and kitchen is semi open plan and the kitchen is fully equipped with built in appliances.