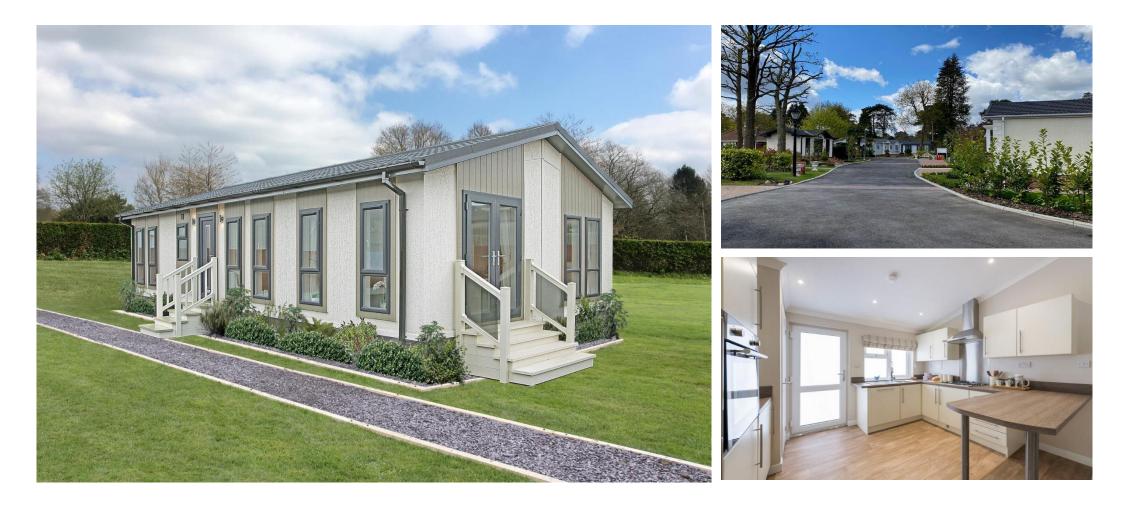

## £300,000

This brand new, modern-furnished Omar Newmarket (40'x20') luxury park home is perfect for those looking for a detached, easy to maintain, bungalow-style property. The home features two double bedrooms, the master bedroom has an en suite. The living space and kitchen is semi open plan and the kitchen is fully equipped with built in appliances.