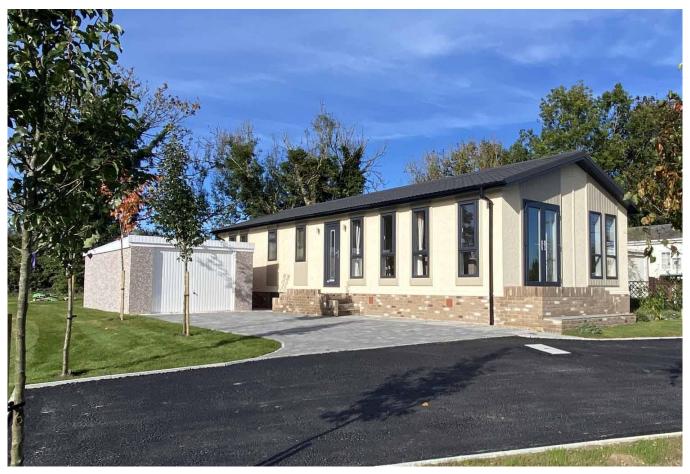

## Stockbridge, Hampshire, SO20

This brand new, modern-furnished Omar Newmarket (50'x20') luxury park home is perfect for those looking for a detached, easy to maintain, bungalow-style property. The homes has a fully fitted kitchen with integrated appliances, comfortable living area, two double bedrooms, two bathrooms and a garage with block paved driveway for 2 cars.

This development is located 1 mile from Longstock village, where you can find a farm shop and local pub. Andover is 6 miles north of the park where you can find further town amenities. The picturesque town of Winchester is 10 miles away where you can find independent shops and restaurants. For history lovers, National Trust Mottisfont is 8 miles away and Stonehenge is 20 miles away.