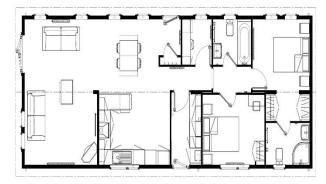

## Stockbridge, Hampshire, SO20

This brand new, modern-furnished Omar Newmarket (50'x20') luxury park home is perfect for those looking for a detached, easy to maintain, bungalow-style property. The homes has a fully fitted kitchen with integrated appliances, comfortable living area, two double bedrooms, two bathrooms and a garage with block paved driveway for 2 cars.