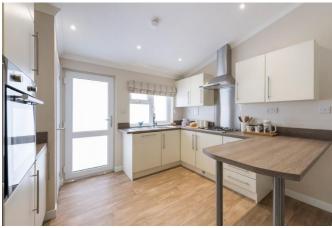

## Stockbridge, Hampshire, SO20

This brand new, modern-furnished Omar Newmarket (50'x20') luxury park home is perfect for those looking for a detached, easy to maintain, bungalow-style property. The homes has a fully fitted kitchen with integrated appliances, comfortable living area, two double bedrooms, two bathrooms and a garage with block paved driveway for 2 cars.