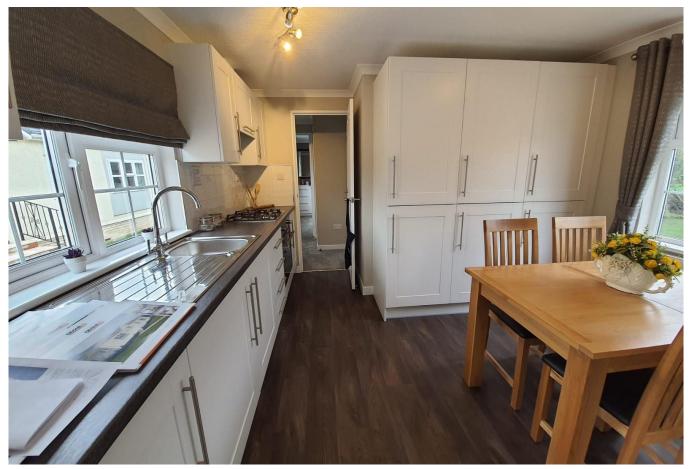

## Guildford, Surrey, GU3

This home is perfect for those looking for a detached, easy to maintain, bungalow style retirement property. This modern-furnished park home features a fully integrated kitchen, comfortable living room and one bedroom. This home is a stylish yet traditional solution to modern life.

## **Key Features**

- Brand new home
- Driveway
- Gas Central Heating
- Integrated Appliances
- Over 50s

- Park Home Bungalow
- Part Exchange Available
- Residential Park
- Semi-Rural Location
- Stamp Duty Exempt