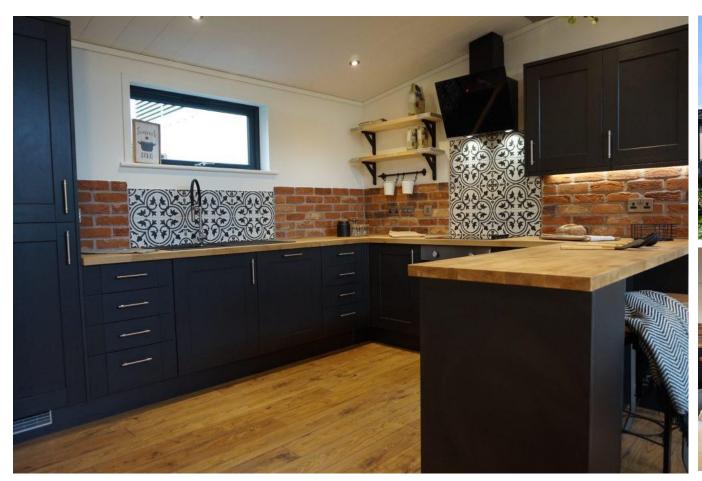

## Weston-Super-Mare, Somerset, BS24

This brand new, modern-furnished Pathfinder Hawthorne (40'x20') luxury park home is perfect for those looking for a detached, easy to maintain, bungalow-style property. The home features a fully fitted kitchen with integrated appliances, comfortable living area, two double bedrooms, an en suite and a bathroom. The landscaped exterior boasts parking and decking.