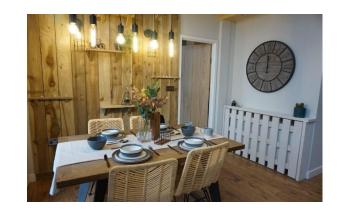

## Weston-Super-Mare, Somerset, BS24

This brand new, modern-furnished Pathfinder Hawthorne (40'x20') luxury park home is perfect for those looking for a detached, easy to maintain, bungalow-style property. The home features a fully fitted kitchen with integrated appliances, comfortable living area, two double bedrooms, an en suite and a bathroom. The landscaped exterior boasts parking and decking.