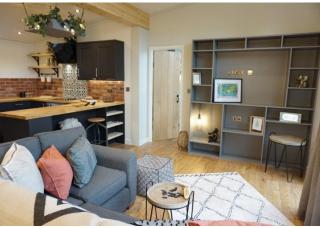

## Weston-Super-Mare, Somerset, BS24

This brand new, modern-furnished Pathfinder Hawthorne (40'x20') luxury park home is perfect for those looking for a detached, easy to maintain, bungalow-style property. The home features a fully fitted kitchen with integrated appliances, comfortable living area, two double bedrooms, an en suite and a bathroom. The landscaped exterior boasts parking and decking.