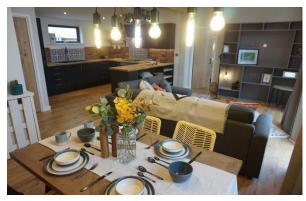

## Weston-Super-Mare, Somerset, BS24

This brand new, modern-furnished Pathfinder Hawthorne (40'x20') luxury park home is perfect for those looking for a detached, easy to maintain, bungalow-style property. The home features a fully fitted kitchen with integrated appliances, comfortable living area, two double bedrooms, an en suite and a bathroom. The landscaped exterior boasts parking and decking.