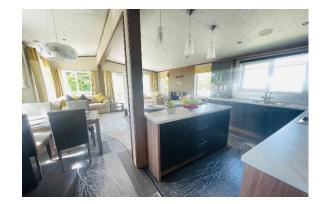

## Southminster, Essex, CM0

This brand new, modern-furnished Pemberton Arrondale (42'x16') luxury park home is perfect for those looking for a detached, easy to maintain, bungalow-style property. The home has an open plan kitchen, dining and living area, two bedrooms and two bathrooms. The landscaped exterior boasts a block paved driveway, and decking.