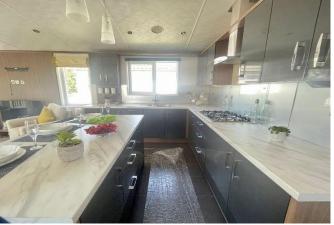

## Southminster, Essex, CM0

This brand new, modern-furnished Pemberton Arrondale (42'x16') luxury park home is perfect for those looking for a detached, easy to maintain, bungalow-style property. The home has an open plan kitchen, dining and living area, two bedrooms and two bathrooms. The landscaped exterior boasts a block paved driveway, and decking.