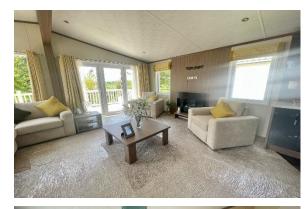

## Southminster, Essex, CM0

This brand new, modern-furnished Pemberton Arrondale (42'x16') luxury park home is perfect for those looking for a detached, easy to maintain, bungalow-style property. The home has an open plan kitchen, dining and living area, two bedrooms and two bathrooms. The landscaped exterior boasts a block paved driveway, and decking.