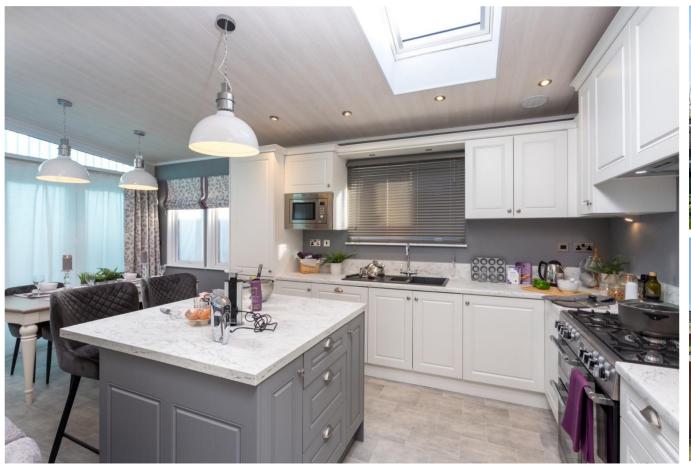

## Thetford, Norfolk, IP24

This brand new, modern-furnished Pemberton Glendale luxury park bungalow (44'x20') is perfect for those looking for a detached, easy to maintain, bungalow-style retirement property. The landscaped exterior boasts large windows, a garden area and a parking space. The home has a spacious, open plan kitchen and dining space, a comfortable living room, two bedrooms and two bathrooms.