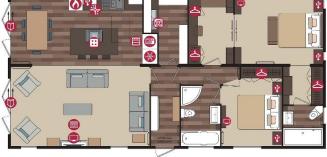

## Thetford, Norfolk, IP24

This brand new, modern-furnished Pemberton Glendale luxury park bungalow (44'x20') is perfect for those looking for a detached, easy to maintain, bungalow-style retirement property. The landscaped exterior boasts large windows, a garden area and a parking space. The home has a spacious, open plan kitchen and dining space, a comfortable living room, two bedrooms and two bathrooms.

Glendale Lodge 44ft x 22ft • 2 bedroom