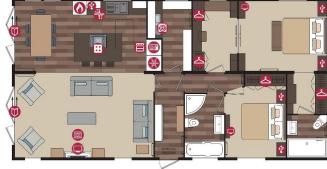

## £275,000

This brand new, modern-furnished Pemberton Glendale (44'x22') luxury park home is perfect for those looking for a detached, easy to maintain, bungalow-style property. The home features a spacious, open-plan kitchen and living area with comfortable furniture and integrated appliances, two double bedrooms and two bathrooms. The landscaped exterior boasts decking with a hot tub, garden space, parking for 2 cars, and stunning views of the Scottish Highlands.