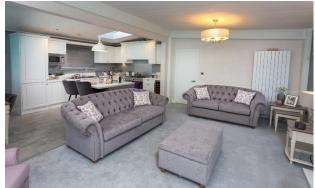

## £275,000

This brand new, modern-furnished Pemberton Glendale (44'x22') luxury park home is perfect for those looking for a detached, easy to maintain, bungalow-style property. The home features a spacious, open-plan kitchen and living area with comfortable furniture and integrated appliances, two double bedrooms and two bathrooms. The landscaped exterior boasts decking with a hot tub, garden space, parking for 2 cars, and stunning views of the Scottish Highlands.