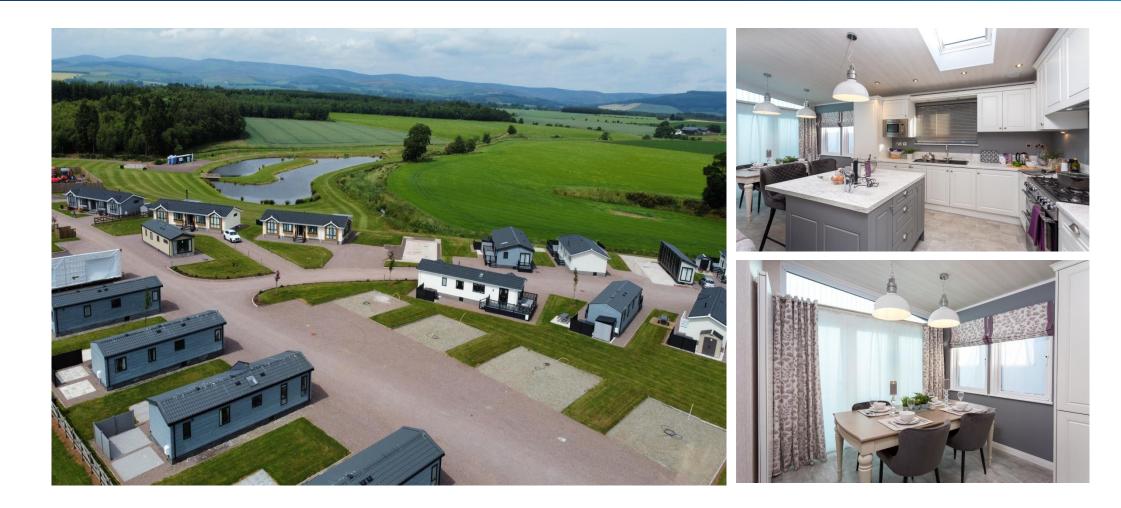

## £275,000

This brand new, modern-furnished Pemberton Glendale (44'x22') luxury park home is perfect for those looking for a detached, easy to maintain, bungalow-style property. The home features a spacious, open-plan kitchen and living area with comfortable furniture and integrated appliances, two double bedrooms and two bathrooms. The landscaped exterior boasts decking with a hot tub, garden space, parking for 2 cars, and stunning views of the Scottish Highlands.

This small and established 12month leisure development of 36 homes, is nestled in the Scotland countryside. The park is pet friendly and offers residents spectacular views of the Scottish Highlands. The park is well located for making the most of the east coast of Scotland with plenty of activities nearby including skiing, shooting, horse riding and golf. Sauchieburn is the closest village, less than a mile away, where you can find a Co-op, Spar and pub with a restaurant.