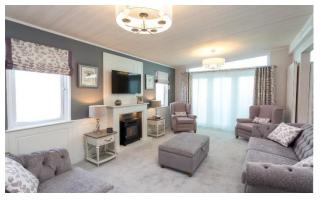

## £275,000

This brand new, modern-furnished Pemberton Glendale (44'x22') luxury park home is perfect for those looking for a detached, easy to maintain, bungalow-style property. The home features a spacious, open-plan kitchen and living area with comfortable furniture and integrated appliances, two double bedrooms and two bathrooms. The landscaped exterior boasts decking with a hot tub, garden space, parking for 2 cars, and stunning views of the Scottish Highlands.