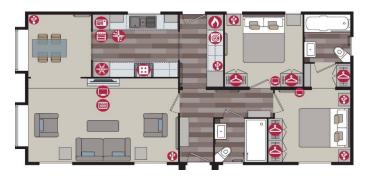

## St. Andrews, Fife, KY16

This brand new, modern-furnished Pemberton Kingsdale (40'x20') luxury park home is perfect for those looking for a detached, easy to maintain, bungalow-style property. The home features a galley-style kitchen, dining room, separate living room with a fireplace, two double bedrooms, an en suite and a bathroom.