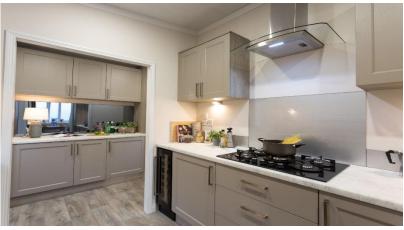

## St. Andrews, Fife, KY16

This brand new, modern-furnished Pemberton Kingsdale (40'x20') luxury park home is perfect for those looking for a detached, easy to maintain, bungalow-style property. The home features a galley-style kitchen, dining room, separate living room with a fireplace, two double bedrooms, an en suite and a bathroom.