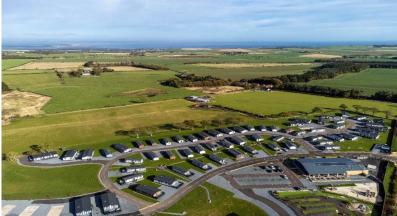

This lovely 12-month leisure development has its own on-site spa, sauna, steam room, gym and restaurant. Each home has space for two cars and pets are welcome here. The development also benefits from an ice-cream parlour, adventure golf and a playpark. Surrounded by the stunning landscape of East Neuk in Fife, this development sits next to the Cameron Reservoir, and only 4 miles from St Andrews. For golfers, The Old Course, the worlds oldest golf course in 4 miles away. The larger city of Dundee is 13 miles away and Edinburgh is 50 miles away.