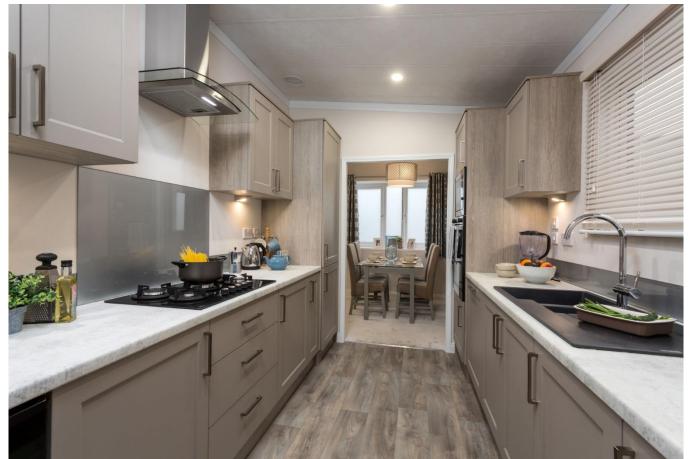

## St. Andrews, Fife, KY16

This brand new, modern-furnished Pemberton Kingsdale (40'x20') luxury park home is perfect for those looking for a detached, easy to maintain, bungalow-style property. The home features a galley-style kitchen, dining room, separate living room with a fireplace, two double bedrooms, an en suite and a bathroom.