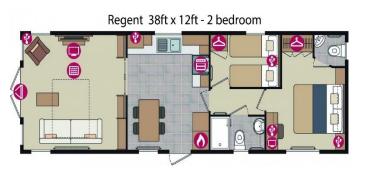

## £109,995

This brand new, modern-furnished Pemberton Regent (38'x12') luxury park home is perfect for those looking for a detached, easy to maintain, bungalow-style property. The home features a spacious, open-plan kitchen and living area with comfortable furniture and integrated appliances, two double bedrooms and one bathroom.