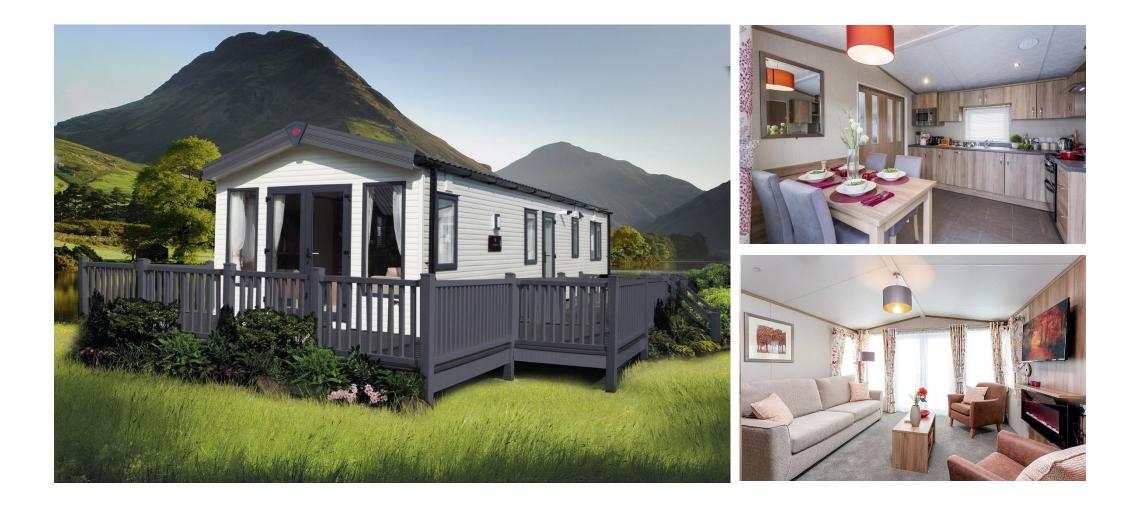

## £109,995

This brand new, modern-furnished Pemberton Regent (38'x12') luxury park home is perfect for those looking for a detached, easy to maintain, bungalow-style property. The home features a spacious, open-plan kitchen and living area with comfortable furniture and integrated appliances, two double bedrooms and one bathroom.

## **Key Features**

- 12 Month Leisure Licence
- Brand New
- Community Living
- Countryside
  Location
- Decking

- Fully furnished
- Hot Tub Included
- Kitchen With Integrated Appliances
- Parking for two cars
- Pet -friendly