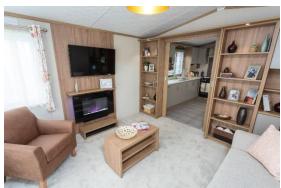

## £109,995

This brand new, modern-furnished Pemberton Regent (38'x12') luxury park home is perfect for those looking for a detached, easy to maintain, bungalow-style property. The home features a spacious, open-plan kitchen and living area with comfortable furniture and integrated appliances, two double bedrooms and one bathroom.