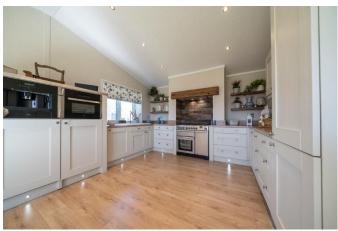

## Swansea, Wales, SA3

This brand new, modern-furnished Stately Chartwell (48'x20') luxury park home is perfect for those looking for a detached, easy to maintain, bungalow-style property. The home features a kitchen with integrated appliances, a comfortable living room, two double bedrooms, an en suite and a bathroom. The home also has parking for 2 cars.