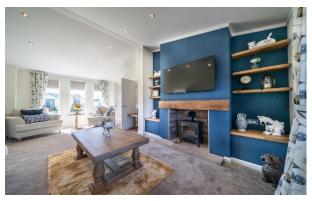

## Swansea, Wales, SA3

This brand new, modern-furnished Stately Chartwell (48'x20') luxury park home is perfect for those looking for a detached, easy to maintain, bungalow-style property. The home features a kitchen with integrated appliances, a comfortable living room, two double bedrooms, an en suite and a bathroom. The home also has parking for 2 cars.