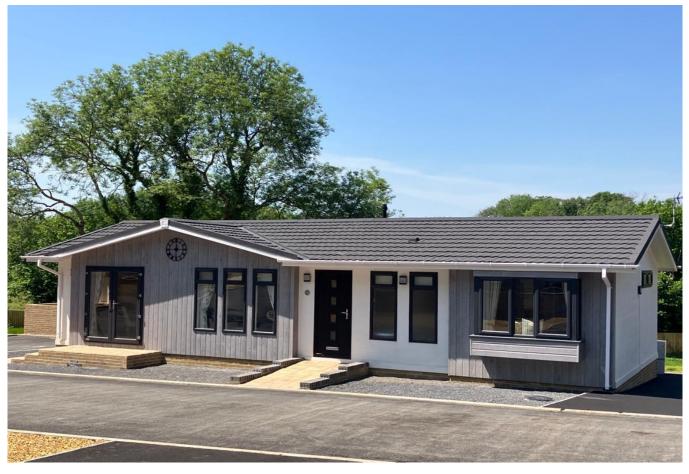

## Swansea, Wales, SA3

This brand new, modern-furnished Stately Chartwell (48'x20') luxury park home is perfect for those looking for a detached, easy to maintain, bungalow-style property. The home features a kitchen with integrated appliances, a comfortable living room, two double bedrooms, an en suite and a bathroom. The home also has parking for 2 cars.

## **Key Features**

- Brand new home
- Cat Friendly
- Countryside location
- Exceptionally High Specification
- Fully Furnished

- Landscaped Park
- Over 50s
- Part Exchange Available
- Residential Development
- Two Double Bedrooms