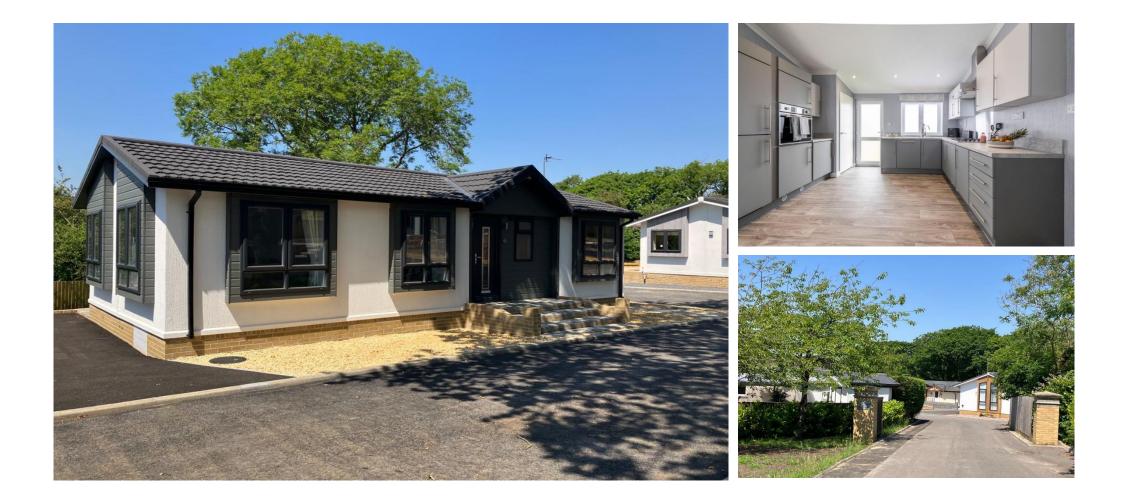

### £235,000

This brand new, modern-furnished Omar Image (40'x20') luxury park home is perfect for those looking for a detached, easy to maintain, bungalow-style property. The home features a kitchen with integrated appliances, a comfortable living room, two double bedrooms, an en suite and a bathroom. The home also has parking for 2 cars.

This development is located 8 miles west of Swansea, and is situated along the Gower Peninsula, one of the most picturesque areas of coastline in South Wales and surrounded by beautiful woodland. A 15-minute walk from the park is the village of Kittle, which hosts a variety of shops, and just 4 miles from Killay Shopping Centre.

Age restriction: Over 50s Pet friendly: Yes Site fees: £161 per month Residential license Internal stock images have been used.