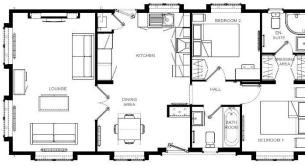

### £235,000

This brand new, modern-furnished Omar Image (40'x20') luxury park home is perfect for those looking for a detached, easy to maintain, bungalow-style property. The home features a kitchen with integrated appliances, a comfortable living room, two double bedrooms, an en suite and a bathroom. The home also has parking for 2 cars.