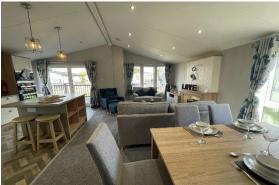

## Staines, Surrey, TW18

This brand new, fully-furnished Willerby Pinehurst luxury park home (40'x20') is perfect for those looking for a detached, easy to maintain, bungalow-style retirement property. This home has a riverside plot and a mooring. The Pinehurst is a classically styled park home with a traditional exterior and beautiful interior design. The open plan kitchen area features integrated appliances, the living room features a plush lounge suite, and large windows.