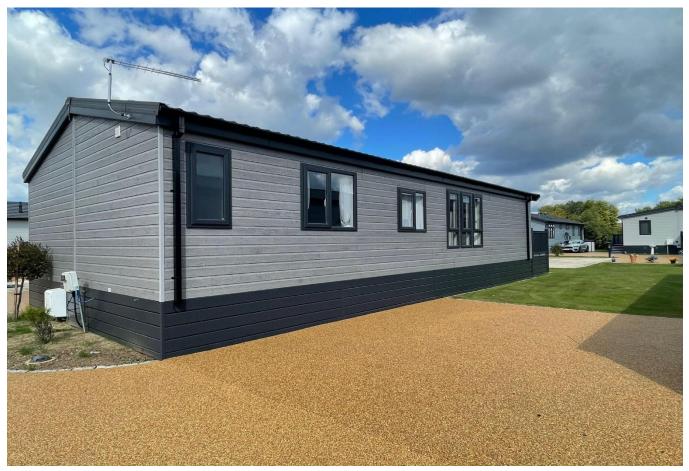

## Staines, Surrey, TW18

This brand new, fully-furnished Willerby Pinehurst luxury park home (40'x20') is perfect for those looking for a detached, easy to maintain, bungalow-style retirement property. This home has a riverside plot and a mooring. The Pinehurst is a classically styled park home with a traditional exterior and beautiful interior design. The open plan kitchen area features integrated appliances, the living room features a plush lounge suite, and large windows.

## **Key Features**

- Brand new home
- Decked Patio
  Area
- Fully Furnished
- Over 45's
- Part Exchange Available

- Pet-friendly
- Ready to view
- Riverside Development
- Community living
- Riverside development