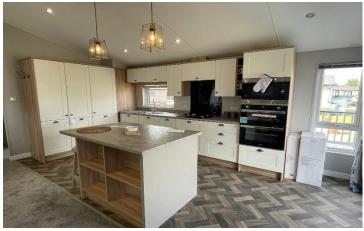

## Staines, Surrey, TW18

This brand new, fully-furnished Willerby Pinehurst luxury park home (40'x20') is perfect for those looking for a detached, easy to maintain, bungalow-style retirement property. This home has a riverside plot and a mooring. The Pinehurst is a classically styled park home with a traditional exterior and beautiful interior design. The open plan kitchen area features integrated appliances, the living room features a plush lounge suite, and large windows.