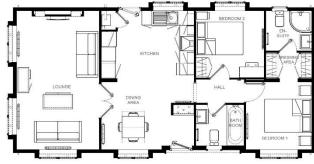

## £270,000

This brand new, modern-furnished Stately Carmarthen Cottage (46'x20') luxury park home is perfect for those looking for a detached, easy to maintain, bungalow-style property. The home features a kitchen with integrated appliances, a comfortable living room with French doors leading to a raised patio, two double bedrooms, an en suite and a bathroom. The home also has parking for 2 cars.

lmage 40'x 20'2DB

**CONTACT US** 01793 840917 advice@quickmoveproperties.co.uk