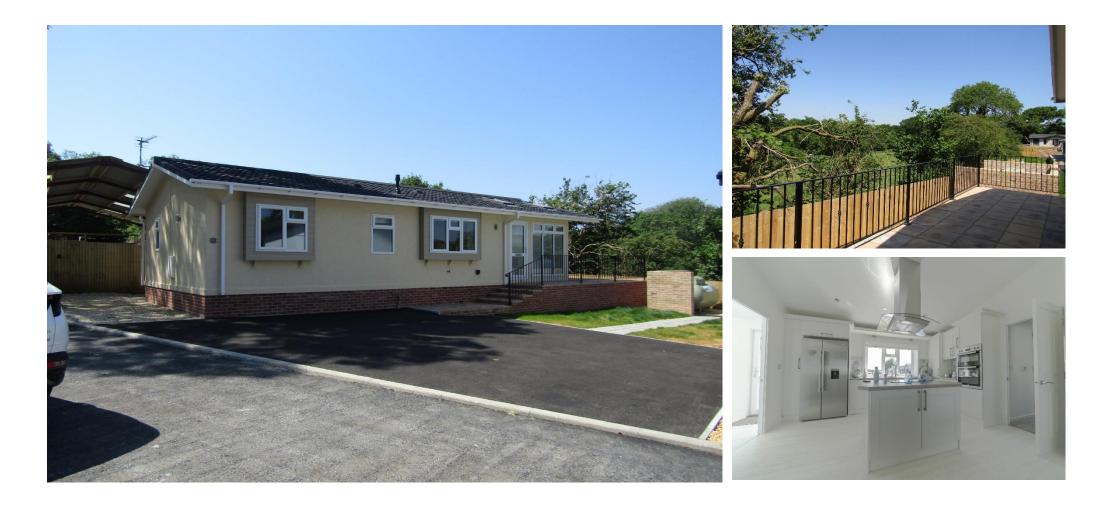

## £270,000

This brand new, modern-furnished Stately Carmarthen Cottage (46'x20') luxury park home is perfect for those looking for a detached, easy to maintain, bungalow-style property. The home features a kitchen with integrated appliances, a comfortable living room with French doors leading to a raised patio, two double bedrooms, an en suite and a bathroom. The home also has parking for 2 cars.

This development is located 8 miles west of Swansea, and is situated along the Gower Peninsula, one of the most picturesque areas of coastline in South Wales and surrounded by beautiful woodland. A 15-minute walk from the park is the village of Kittle, which hosts a variety of shops, and just 4 miles from Killay Shopping Centre.