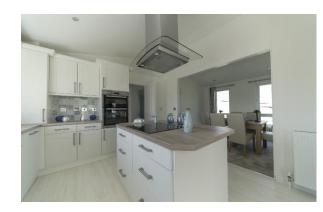

## £270,000

This brand new, modern-furnished Stately Carmarthen Cottage (46'x20') luxury park home is perfect for those looking for a detached, easy to maintain, bungalow-style property. The home features a kitchen with integrated appliances, a comfortable living room with French doors leading to a raised patio, two double bedrooms, an en suite and a bathroom. The home also has parking for 2 cars.

Age restriction: Over 50s Pet friendly: Yes Site fees: £161 per month Residential license Internal stock images have been used.