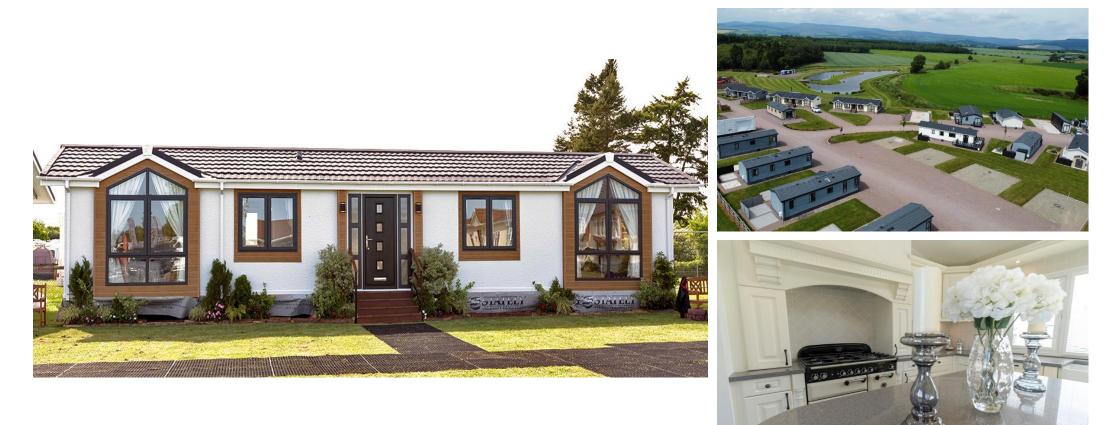

## £149,500

This pre-owned, modern Stately Albion Mayfair (50'x14') luxury park home is perfect for those looking for a detached, easy to maintain, bungalow-style property. The home features a spacious kitchen and living area with comfortable furniture, two bedrooms and two bathrooms. The landscaped exterior boasts decking with a hot tub, garden space, parking for 2 cars, and stunning views of the Scottish Highlands.

This small and established 12month leisure development of 36 homes, is nestled in the Scotland countryside. The park is pet friendly and offers residents spectacular views of the Scottish Highlands. The park is well located for making the most of the east coast of Scotland with plenty of activities nearby including skiing, shooting, horse riding and golf. Sauchieburn is the closest village, less than a mile away, where you can find a Co-op, Spar and pub with a restaurant.

Age restriction: None Pet friendly: Yes Site fees (at time of listing): £2,750 - £3,250 per year 12-month leisure license Stock images have been used, the home on site may vary.