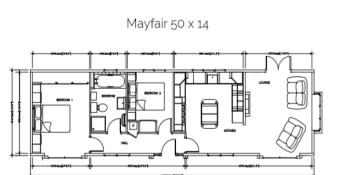

## £149,500

This pre-owned, modern Stately Albion Mayfair (50'x14') luxury park home is perfect for those looking for a detached, easy to maintain, bungalow-style property. The home features a spacious kitchen and living area with comfortable furniture, two bedrooms and two bathrooms. The landscaped exterior boasts decking with a hot tub, garden space, parking for 2 cars, and stunning views of the Scottish Highlands.