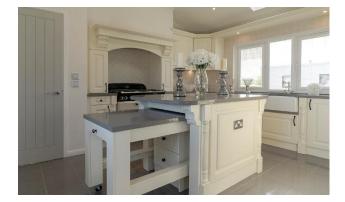

## £149,500

This pre-owned, modern Stately Albion Mayfair (50'x14') luxury park home is perfect for those looking for a detached, easy to maintain, bungalow-style property. The home features a spacious kitchen and living area with comfortable furniture, two bedrooms and two bathrooms. The landscaped exterior boasts decking with a hot tub, garden space, parking for 2 cars, and stunning views of the Scottish Highlands.