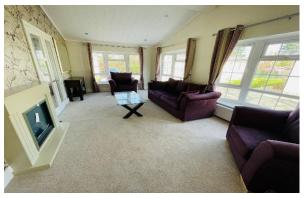

## £330,000

This brand new, modern-furnished Prestige Anthem luxury park home is perfect for those looking for a detached, easy to maintain, bungalow style retirement property. The landscaped exterior boasts Georgian style bay windows, two dormers and exterior lights. The home features a spacious open plan kitchen diner with modern, integrated appliances, with double doors leading to the comfortable living room. There are two double bedrooms, the master bedroom has an en-suite with a shower cubicle.