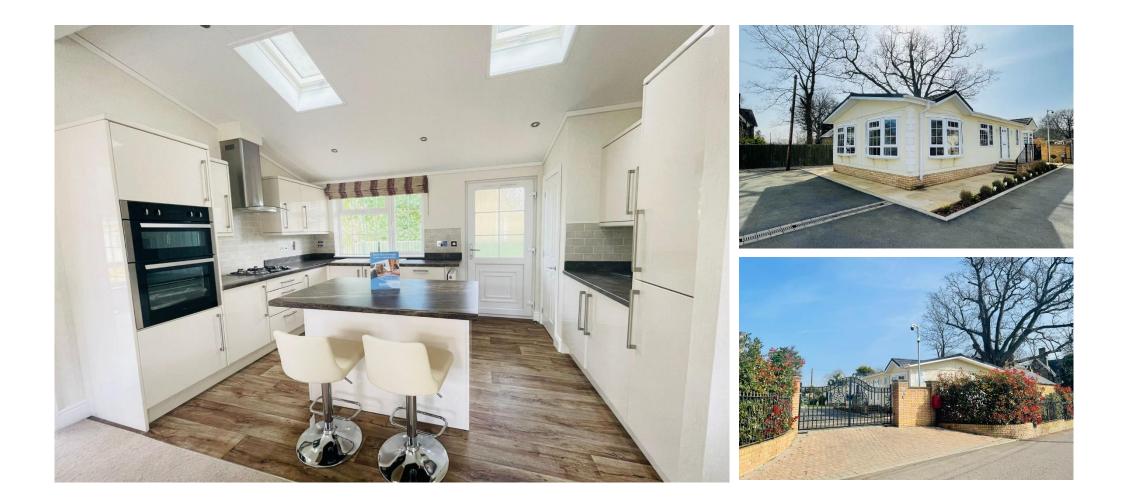

## £330,000

This brand new, modern-furnished Prestige Anthem luxury park home is perfect for those looking for a detached, easy to maintain, bungalow style retirement property. The landscaped exterior boasts Georgian style bay windows, two dormers and exterior lights. The home features a spacious open plan kitchen diner with modern, integrated appliances, with double doors leading to the comfortable living room. There are two double bedrooms, the master bedroom has an en-suite with a shower cubicle.

This is an exclusive park located in North London, with allocated generous space for parking with just 4 luxury park homes on this development. The development had electric gates and CCTV provided as standard. This park is ideally located to benefit from some great local amenities including local golf clubs, Hilly Fields Park, Trent Park & Hockey Club, Lea Valley park, Waltham Abbey and Forty Hall Country Park.

#### **Key Features**

- Brand new home
- Fully Fitted Kitchen
- Fully Furnished
- Garden space
- Gated and secure community
- Part Exchange Available
- Show Homes available for immediate occupancy
- Stamp Duty Exempt