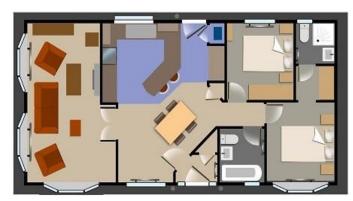

## £330,000

This brand new, modern-furnished Prestige Anthem luxury park home is perfect for those looking for a detached, easy to maintain, bungalow style retirement property. The landscaped exterior boasts Georgian style bay windows, two dormers and exterior lights. The home features a spacious open plan kitchen diner with modern, integrated appliances, with double doors leading to the comfortable living room. There are two double bedrooms, the master bedroom has an en-suite with a shower cubicle.