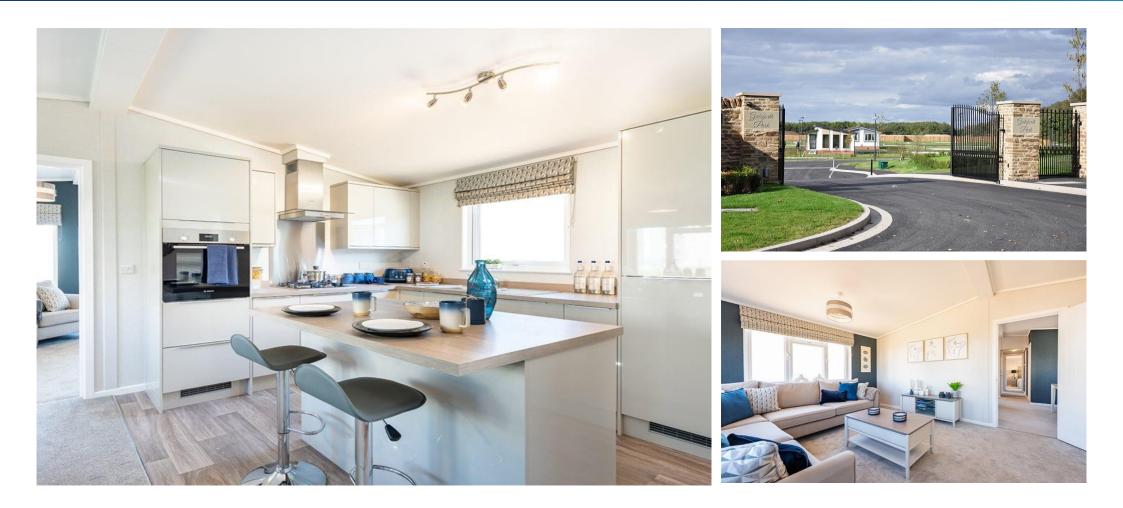

## £267,915

This brand new, modernfurnished Prestige Avanti (44'x20') luxury park home is perfect for those looking for a detached, easy to maintain, bungalow-style property. This home features comfortable furniture and a modern kitchen with integrated appliances. Each home comes with an 8'x10' shed.

The park features a gated entrance with CCTV, providing a safe environment that is not often found in urban areas. The park is in the process of expanding, with plans for a fishing lake and communal shops scheduled for next year. The 45-acre park is well located in Yorkshire. Right next door to Selby Golf Course, only 4 miles from the historic market town of Selby.