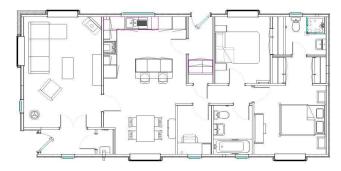

## £267,915

This brand new, modernfurnished Prestige Avanti (44'x20') luxury park home is perfect for those looking for a detached, easy to maintain, bungalow-style property. This home features comfortable furniture and a modern kitchen with integrated appliances. Each home comes with an 8'x10' shed.