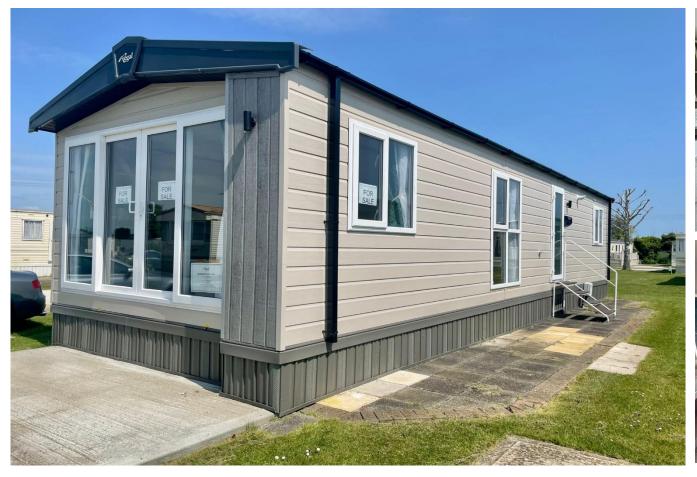

## Southminster, Essex, CM0

This brand new, modern-furnished Regal Charmouth (42'x13') luxury park home is perfect for those looking for a detached, easy to maintain, bungalow-style property. The home has an open plan kitchen, dining and living area, two bedrooms and two bathrooms. The landscaped exterior boasts a block paved driveway, and decking can be added at owners expense.

The development is situated in a quiet corner of the Blackwater conservation area, with stunning views of the Essex coastline. Bradwell-on-Sea is a small Essex village on the Dengie peninsula, near where the River Blackwater meets the North Sea. Here you can find a few local amenities including a pub and local shop. Owners can enjoy a walk along the lovely Blackwater Estuary.