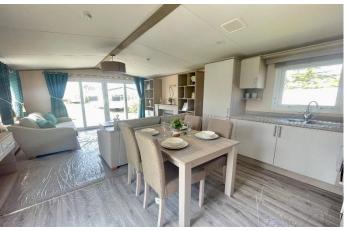

## Southminster, Essex, CM0

This brand new, modern-furnished Regal Charmouth (42'x13') luxury park home is perfect for those looking for a detached, easy to maintain, bungalow-style property. The home has an open plan kitchen, dining and living area, two bedrooms and two bathrooms. The landscaped exterior boasts a block paved driveway, and decking can be added at owners expense.