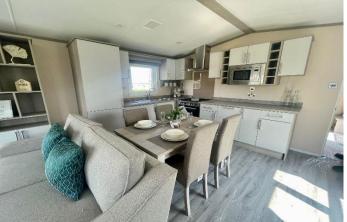

## Southminster, Essex, CM0

This brand new, modern-furnished Regal Charmouth (42'x13') luxury park home is perfect for those looking for a detached, easy to maintain, bungalow-style property. The home has an open plan kitchen, dining and living area, two bedrooms and two bathrooms. The landscaped exterior boasts a block paved driveway, and decking can be added at owners expense.