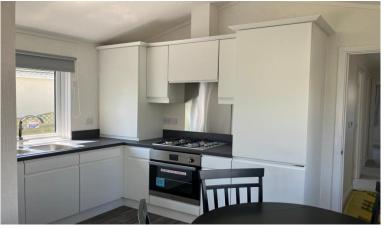

## Swansea, Wales, SA3

This brand new, modern-furnished Stately Special (40'x13') luxury park home is perfect for those looking for a detached, easy to maintain, bungalow-style property. The home features a kitchen with integrated appliances, a comfortable living room with French doors leading to the garden with wonderful countryside views, two bedrooms, and a bathroom. The home also has parking for 1 car.