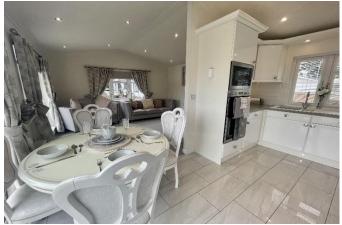

## Clacton-On-Sea, Essex, CO16

This brand new, modern-furnished Stately Blossom (42'x14') luxury park home is perfect for those looking for a detached, easy to maintain, bungalow-style property. The home features a semi-open plan kitchen, dining room and living room, two bedrooms, and family bathroom. The landscaped exterior boasts a garden space and a driveway.