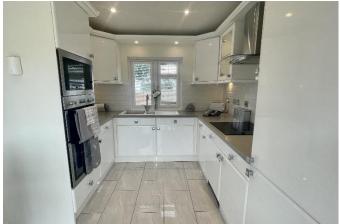

## Clacton-On-Sea, Essex, CO16

This brand new, modern-furnished Stately Blossom (42'x14') luxury park home is perfect for those looking for a detached, easy to maintain, bungalow-style property. The home features a semi-open plan kitchen, dining room and living room, two bedrooms, and family bathroom. The landscaped exterior boasts a garden space and a driveway.