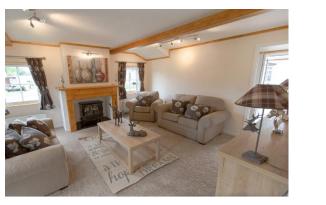

### £345,000

This brand new, modern-furnished Stately Albion Cardigan (44'x20') luxury park home is perfect for those looking for a detached, easy to maintain, bungalow-style property. The home has a cottagestyle feel, with an open plan kitchen and dining room, separate living room with a fireplace, two double bedrooms, an en suite and a bathroom.