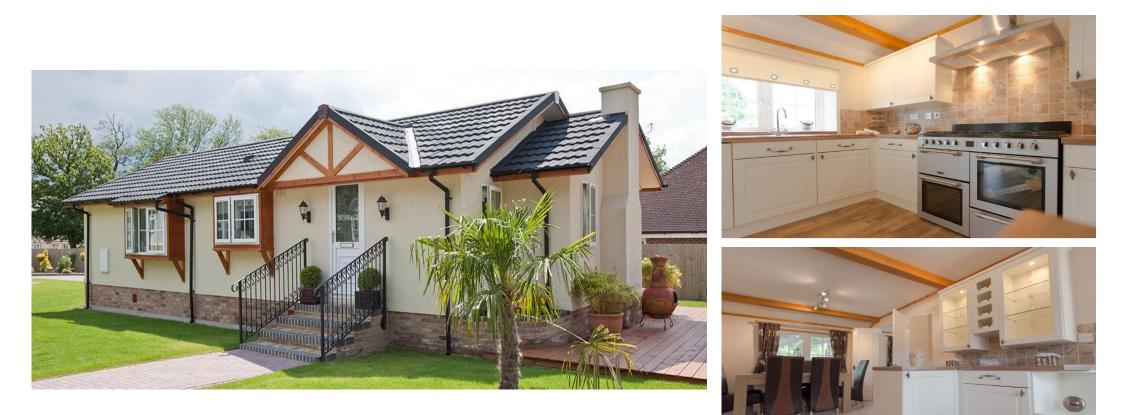

### £345,000

This brand new, modern-furnished Stately Albion Cardigan (44'x20') luxury park home is perfect for those looking for a detached, easy to maintain, bungalow-style property. The home has a cottagestyle feel, with an open plan kitchen and dining room, separate living room with a fireplace, two double bedrooms, an en suite and a bathroom.

This lovely residential development is the only one of its kind in St Andrews. It is exclusive for the over 50s and has its own on-site spa, sauna, steam room, gym and restaurant. Each home has space for two cars and pets are welcome here. Next door to the development is the Cameron Reservoir, and there are many woodland and country trails. For golfers, The Old Course, the world-famous golf course in 4 miles away. The larger city of Dundee is 13 miles away and Edinburgh is 50 miles away.

#### **Key Features**

- Brand new home
- Community Living
- Fully FurnishedIntegrated
  - Appliances
- On-site spa and gym
- Over 50s
- Part Exchange Available
- Pet-Friendly
- Residential
  - Development