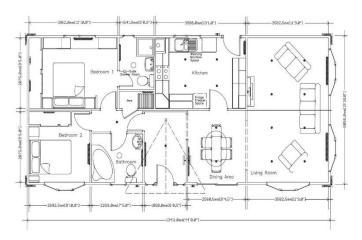

## **Key Features**

- 12 Month Leisure Licence
- Gated and secure
- Community living
- Countryside walks
- Over 45s

- Pet friendly
- CCTV on site
- Home buying service
- Two bedrooms