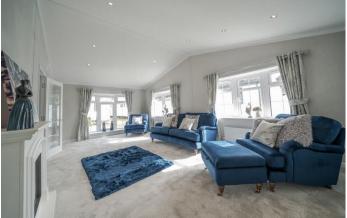

## Bordon, Hampshire, GU35

This brand new, modern-furnished Stately Topaz park bungalow (50'x22') is perfect for those looking for a detached, easy to maintain, bungalow-style retirement property. The spacious open plan kitchen/dining features integrated appliances. The living room and bedrooms are comfortable spaces that feature modern furniture. There are two bedrooms, an en suite and a bathroom.