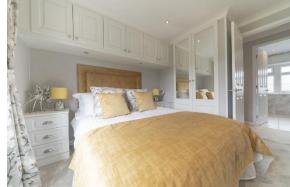

## Bordon, Hampshire, GU35

This brand new, modern-furnished Stately Topaz park bungalow (50'x22') is perfect for those looking for a detached, easy to maintain, bungalow-style retirement property. The spacious open plan kitchen/dining features integrated appliances. The living room and bedrooms are comfortable spaces that feature modern furniture. There are two bedrooms, an en suite and a bathroom.