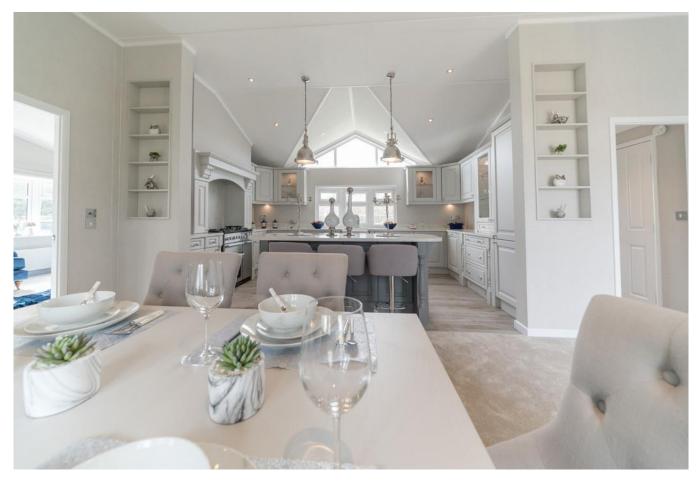

## Bordon, Hampshire, GU35

This brand new, modern-furnished Stately Topaz park bungalow (50'x22') is perfect for those looking for a detached, easy to maintain, bungalow-style retirement property. The spacious open plan kitchen/dining features integrated appliances. The living room and bedrooms are comfortable spaces that feature modern furniture. There are two bedrooms, an en suite and a bathroom.