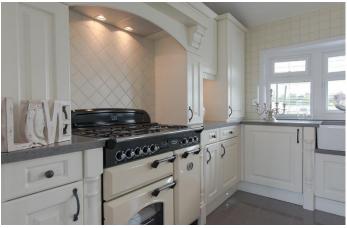

## Bordon, Hampshire, GU35

This brand new, modern-furnished Stately Topaz park bungalow (50'x22') is perfect for those looking for a detached, easy to maintain, bungalow-style retirement property. The spacious open plan kitchen/dining features integrated appliances. The living room and bedrooms are comfortable spaces that feature modern furniture. There are two bedrooms, an en suite and a bathroom.