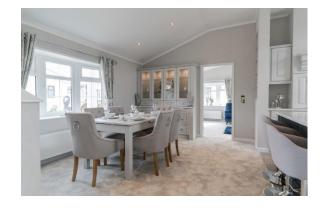

## Bordon, Hampshire, GU35

This brand new, modern-furnished Stately Topaz park bungalow (50'x22') is perfect for those looking for a detached, easy to maintain, bungalow-style retirement property. The spacious open plan kitchen/dining features integrated appliances. The living room and bedrooms are comfortable spaces that feature modern furniture. There are two bedrooms, an en suite and a bathroom.