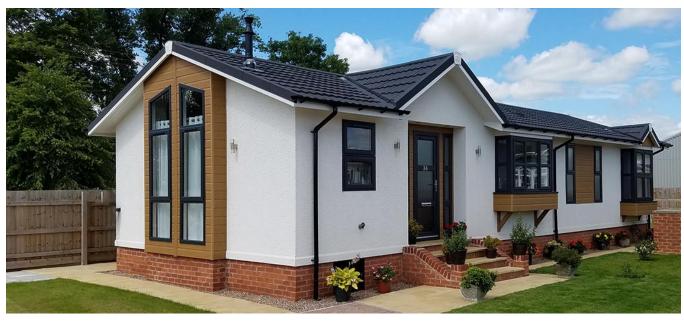

## St Andrews, Fife, KY16

This brand new, modern-furnished Stately Albion Woburn (46'x20') luxury park home is perfect for those looking for a detached, easy to maintain, bungalow-style property. The home has a modern kitchen and dining room, separate living room with a fireplace, two double bedrooms, an en suite and a bathroom.

This lovely residential development is the only one of its kind in St Andrews. It is exclusive for the over 50s and has its own on-site spa, sauna, steam room, gym and restaurant. Each home has space for two cars and pets are welcome here. Next door to the development is the Cameron Reservoir, and there are many woodland and country trails. For golfers, The Old Course, the world-famous golf course in 4 miles away. The larger city of Dundee is 13 miles away and Edinburgh is 50 miles away.