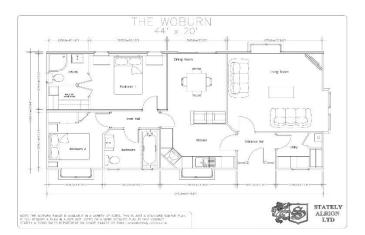

## St Andrews, Fife, KY16

This brand new, modern-furnished Stately Albion Woburn (46'x20') luxury park home is perfect for those looking for a detached, easy to maintain, bungalow-style property. The home has a modern kitchen and dining room, separate living room with a fireplace, two double bedrooms, an en suite and a bathroom.