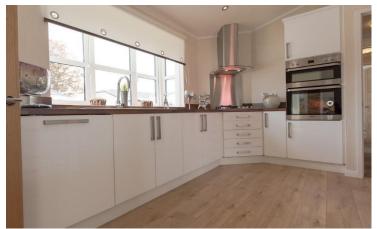

## St Andrews, Fife, KY16

This brand new, modern-furnished Stately Albion Woburn (46'x20') luxury park home is perfect for those looking for a detached, easy to maintain, bungalow-style property. The home has a modern kitchen and dining room, separate living room with a fireplace, two double bedrooms, an en suite and a bathroom.