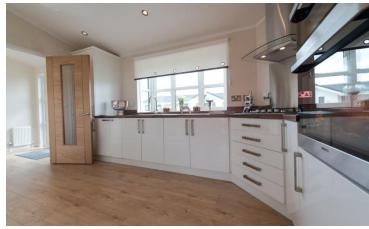

## St Andrews, Fife, KY16

This brand new, modern-furnished Stately Albion Woburn (46'x20') luxury park home is perfect for those looking for a detached, easy to maintain, bungalow-style property. The home has a modern kitchen and dining room, separate living room with a fireplace, two double bedrooms, an en suite and a bathroom.