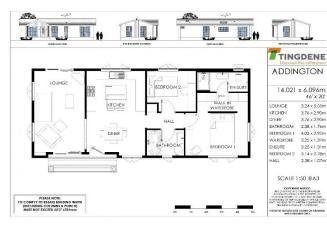

## £220,000

This brand new, modern-furnished Tingdene Addington (45'x20') luxury park home is perfect for those looking for a detached, easy-tomaintain, bungalow-style retirement property. This home has a semi open-plan layout with large windows. There are two double bedrooms, two bathrooms, and a garage.

#### **Key Features**

- Available now
- Brand new home
- Community Living
- Fully Fitted Kitchen
- Fully Furnished
- Garage
- Luxury 2 Bed Park Bungalow
- Over 50s
- Part Exchange Available
- Residential Park