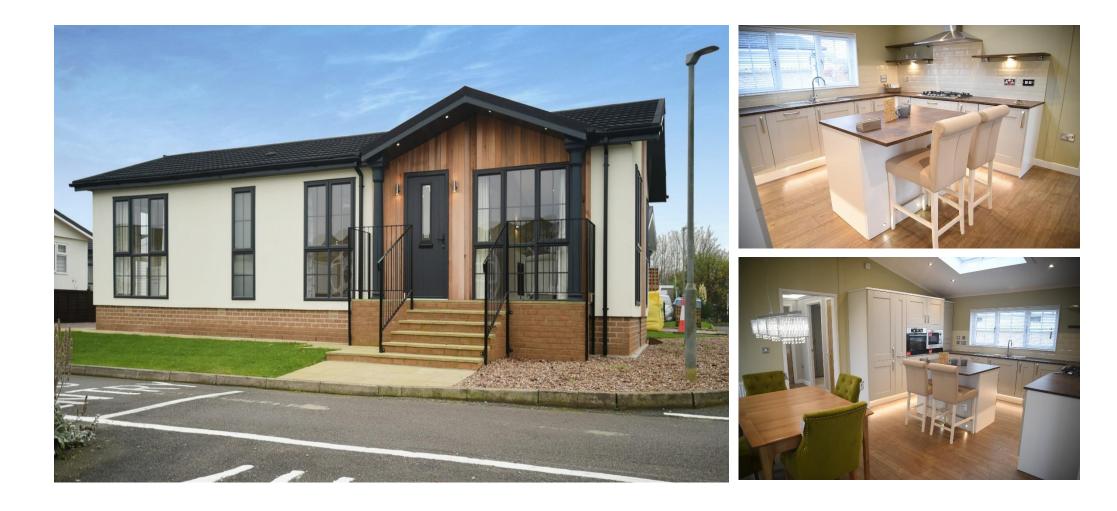

## £220,000

This brand new, modern-furnished Tingdene Addington (45'x20') luxury park home is perfect for those looking for a detached, easy-tomaintain, bungalow-style retirement property. This home has a semi open-plan layout with large windows. There are two double bedrooms, two bathrooms, and a garage.

#### **Key Features**

- Available now
- Brand new home
- Community Living
- Fully Fitted Kitchen
- Fully Furnished
- Garage
- Luxury 2 Bed Park Bungalow
- Over 50s
- Part Exchange Available
- Residential Park