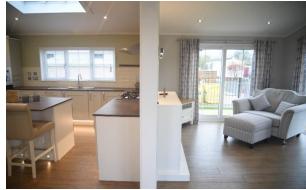

## £220,000

This brand new, modern-furnished Tingdene Addington (45'x20') luxury park home is perfect for those looking for a detached, easy-tomaintain, bungalow-style retirement property. This home has a semi open-plan layout with large windows. There are two double bedrooms, two bathrooms, and a garage.