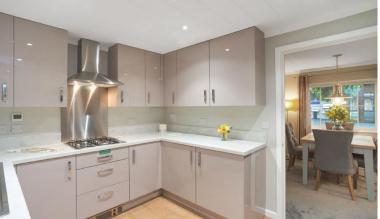

## Ipswich, Suffolk, IP7

This brand new, modern-furnished Tingdene Barnwell (36'x20') luxury park home is perfect for those looking for a detached, easy-to-maintain, bungalow-style property. The home features a modern kitchen with integrated appliances, a separate dining area and a living room. The home also has two bedrooms and two bathrooms.

Age restriction: Over 25s Site fees: £55 per week Residential license

Stock images have been used, the home on-site may vary.