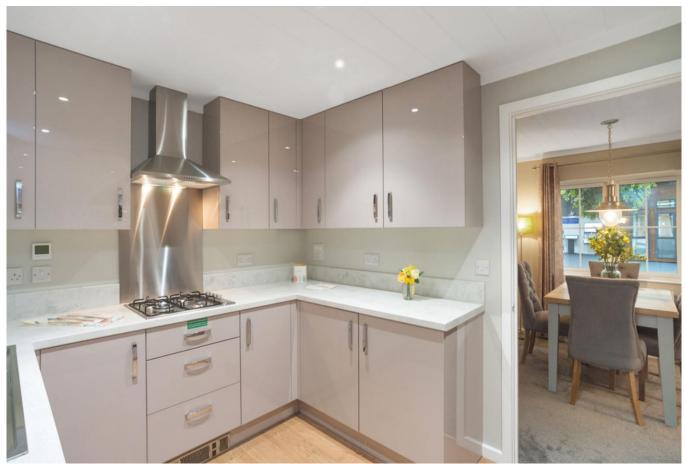

## Newport, Isle of Wight, PO30

This brand new, modern-furnished Tingdene Barnwell (42'x20') luxury park home is perfect for those looking for a detached, easy to maintain, bungalow-style property. The home features a kitchen with integrated appliances, dining area, a comfortable living room, two double bedrooms and two bathrooms.