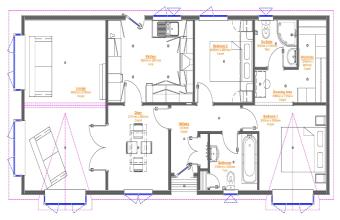

## Newport, Isle of Wight, PO30

This brand new, modern-furnished Tingdene Barnwell (42'x20') luxury park home is perfect for those looking for a detached, easy to maintain, bungalow-style property. The home features a kitchen with integrated appliances, dining area, a comfortable living room, two double bedrooms and two bathrooms.