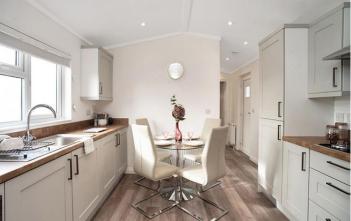

## Abridge, Essex, RM4

This brand new, modern-furnished Tingdene Cosgrove (40'x12') luxury park home is perfect for those looking for a detached, easy to maintain, bungalow-style property. The home features a fully fitted kitchen with integrated appliances, a living area with modern, comfortable furniture, two double bedrooms, one family bathroom and en suite.