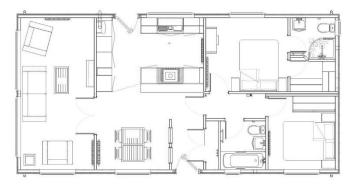

## Abridge, Essex, RM4

This brand new, modern-furnished Tingdene Cosgrove (40'x12') luxury park home is perfect for those looking for a detached, easy to maintain, bungalow-style property. The home features a fully fitted kitchen with integrated appliances, a living area with modern, comfortable furniture, two double bedrooms, one family bathroom and en suite.