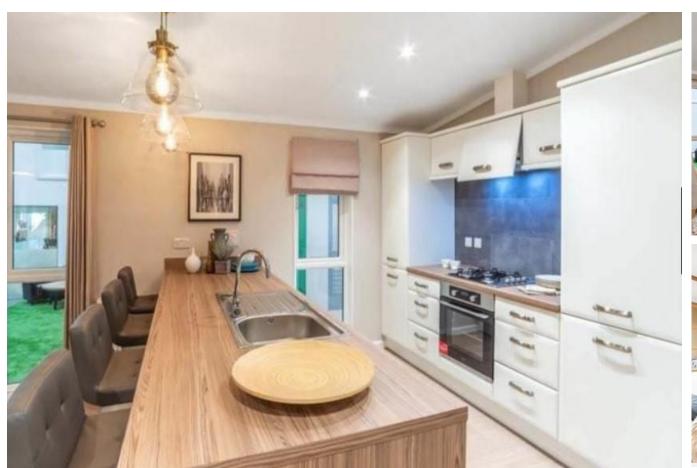

## Ruthin, Denbighshire, LL15

This brand new, modern-furnished Tingdene Harrington (40'x20') luxury park home is perfect for those looking for a detached, easy to maintain, bungalow style retirement property. The home features a fully fitted kitchen, a comfortable living room with large windows, two double bedrooms and two bathrooms. The exterior features wraparound glass decking.

## **Key Features**

- Brand new home
- Countryside location
- En suite
- Fully Fitted Kitchen
- Fully Furnished

- Gated and secure community
- Luxury 2 Bed Park Bungalow
- Part Exchange Available
- Pet-friendly
- Residential Development