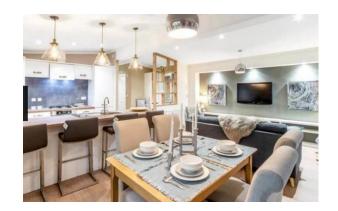

## Ruthin, Denbighshire, LL15

This brand new, modern-furnished Tingdene Harrington (40'x20') luxury park home is perfect for those looking for a detached, easy to maintain, bungalow style retirement property. The home features a fully fitted kitchen, a comfortable living room with large windows, two double bedrooms and two bathrooms. The exterior features wraparound glass decking.

## **Key Features**

- Brand new home
- Countryside location
- En suite
- Fully Fitted Kitchen
- Fully Furnished

- Gated and secure community
- Luxury 2 Bed Park Bungalow
- Part Exchange Available
- Pet-friendly
- Residential Development