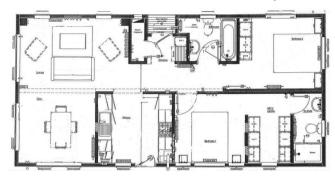

## Ruthin, Denbighshire, LL15

This brand new, modern-furnished Tingdene Harrington (40'x20') luxury park home is perfect for those looking for a detached, easy to maintain, bungalow style retirement property. The home features a fully fitted kitchen, a comfortable living room with large windows, two double bedrooms and two bathrooms. The exterior features wraparound glass decking.

## **Key Features**

- Brand new home
- Countryside location
- En suite
- Fully Fitted Kitchen
- Fully Furnished

- Gated and secure community
- Luxury 2 Bed Park Bungalow
- Part Exchange Available
- Pet-friendly
- Residential Development