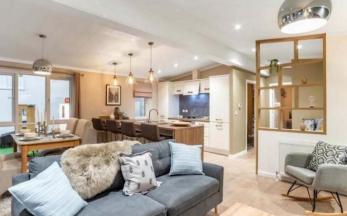

## Ruthin, Denbighshire, LL15

This brand new, modern-furnished Tingdene Harrington (40'x20') luxury park home is perfect for those looking for a detached, easy to maintain, bungalow style retirement property. The home features a fully fitted kitchen, a comfortable living room with large windows, two double bedrooms and two bathrooms. The exterior features wraparound glass decking.

## **Key Features**

- Brand new home
- Countryside location
- En suite
- Fully Fitted Kitchen
- Fully Furnished

- Gated and secure community
- Luxury 2 Bed Park Bungalow
- Part Exchange Available
- Pet-friendly
- Residential Development