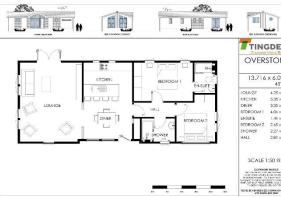

### £186,995

A spacious two double

bedroom Tingdene Overstone (45'x20') detached park home bungalow located on this popular residential park for the over 50s. This home has a spacious kitchen, lounge and dining area, a master bedroom with en-suite shower room, a further bathroom, and parking.