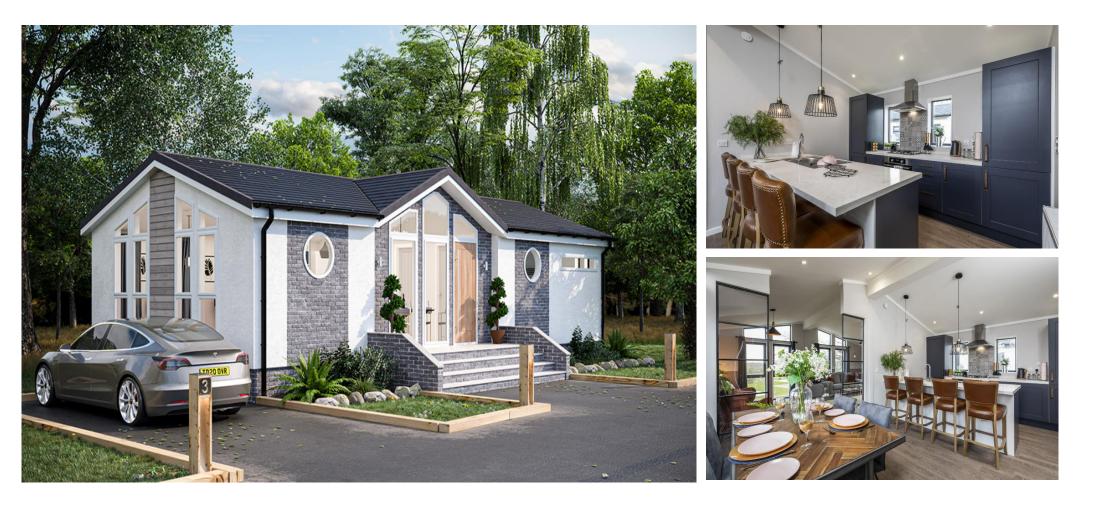

### £186,995

A spacious two double

bedroom Tingdene Overstone (45'x20') detached park home bungalow located on this popular residential park for the over 50s. This home has a spacious kitchen, lounge and dining area, a master bedroom with en-suite shower room, a further bathroom, and parking.

This development in Lincolnshire is an exclusive, brand-new, park home estate for retired and semi-retired over 50s. Situated in beautiful countryside, near the village of Coningsby, it is ideally located for those who are looking forward to relaxing and enjoying their retirement.

#### **Key Features**

- Brand new home
- Community Living
- Established Park
- FRFF Gas
- **FREE** Pitch Fee for • 12 Months
- Fantastic Incentives To Buy
- Over 50s
- Part Exchange Available
- Shops and amenities nearby
- Two Bedrooms