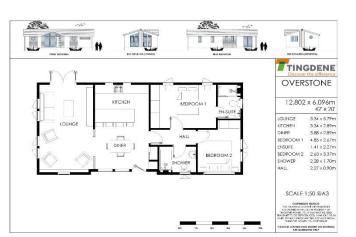

## **Newport, Isle of Wight, PO30**

This brand new, modern-furnished Tingdene Overstone (42'x20') luxury park home is perfect for those looking for a detached, easy to maintain, bungalow-style property. The home features a kitchen with integrated appliances, a breakfast bar and dining area, a comfortable living room with patio doors, two double bedrooms and two bathrooms.