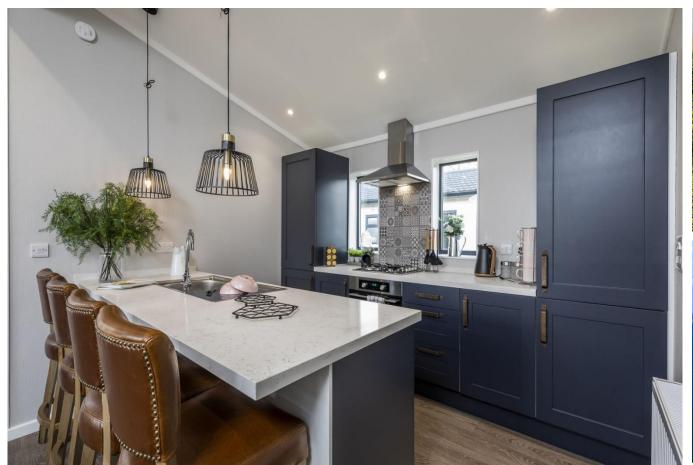

## **Newport, Isle of Wight, PO30**

This brand new, modern-furnished Tingdene Overstone (42'x20') luxury park home is perfect for those looking for a detached, easy to maintain, bungalow-style property. The home features a kitchen with integrated appliances, a breakfast bar and dining area, a comfortable living room with patio doors, two double bedrooms and two bathrooms.