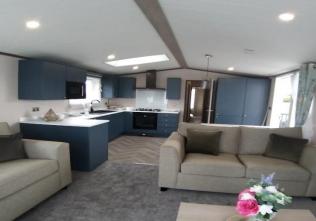

## Hartlepool, County Durham, TS27

This brand-new luxury Victory (40'x14') park home is perfect for those looking for a detached, easy to maintain, bungalow-style property. The home has an open plan kitchen, dining and living area. There are two bedrooms, and en suite and a bathroom.