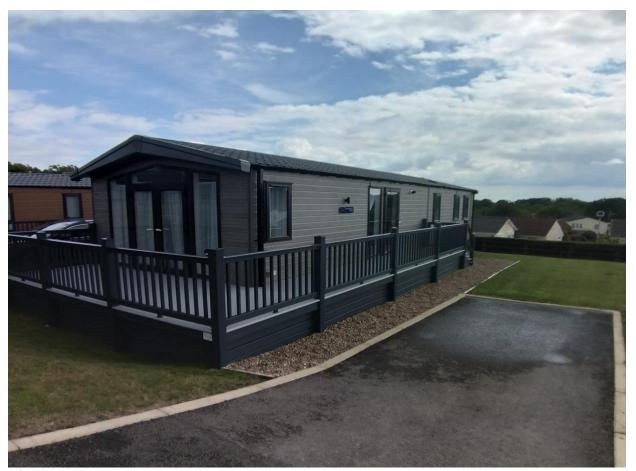

## Hartlepool, County Durham, TS27

This brand-new luxury Victory (40'x14') park home is perfect for those looking for a detached, easy to maintain, bungalow-style property. The home has an open plan kitchen, dining and living area. There are two bedrooms, and en suite and a bathroom.

## **Key Features**

- 12 Month Leisure Licence
- Brand new home
- Decking
- Driveway
- Fully Furnished

- House buying service
- No age restriction
- Pet-Friendly
- Two Bedrooms
- Village location

01793 840917