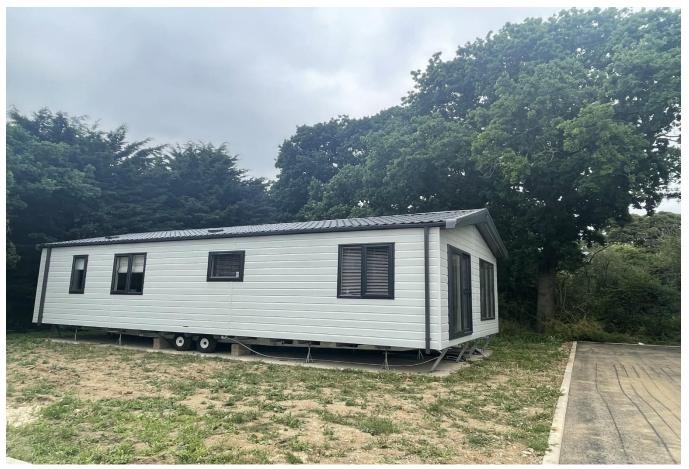

## Clacton-On-Sea, Essex, CO16

This brand new, modern-furnished Victory Faraday (40'x20') luxury park home is perfect for those looking for a detached, easy to maintain, bungalow-style property. The home features an open plan large kitchen, dining room and living room, two double bedrooms, an en suite and family bathroom. The landscaped exterior boasts a garden space and a driveway.