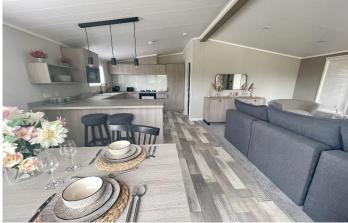

## Clacton-On-Sea, Essex, CO16

This brand new, modern-furnished Victory Faraday (40'x20') luxury park home is perfect for those looking for a detached, easy to maintain, bungalow-style property. The home features an open plan large kitchen, dining room and living room, two double bedrooms, an en suite and family bathroom. The landscaped exterior boasts a garden space and a driveway.