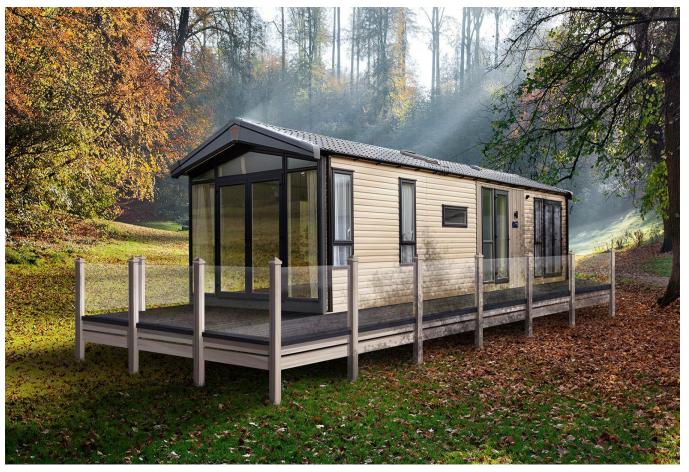

## St. Andrews, Fife, KY16

This brand new, modern-furnished Victory Lakewood (42'x14') luxury park home is perfect for those looking for a detached, easy to maintain, bungalow-style property. The home features an open plan kitchen, dining room, and living room with a fireplace, two bedrooms, an en suite and a bathroom.