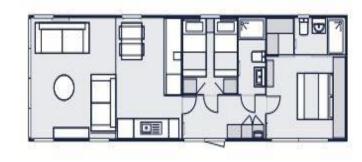

## St. Andrews, Fife, KY16

This brand new, modern-furnished Victory Lakewood (42'x14') luxury park home is perfect for those looking for a detached, easy to maintain, bungalow-style property. The home features an open plan kitchen, dining room, and living room with a fireplace, two bedrooms, an en suite and a bathroom.

## **Key Features**

- 12 Month Leisure Licence
- Brand new home
- Countryside Views
- Fully Furnished
- House buying service

- No age restriction
- Parking for two cars
- Pet-Friendly
- Play area
- Two Bedrooms