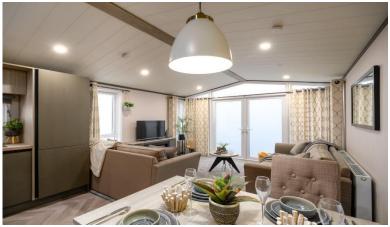

## St. Andrews, Fife, KY16

This brand new, modern-furnished Victory Lakewood (42'x14') luxury park home is perfect for those looking for a detached, easy to maintain, bungalow-style property. The home features an open plan kitchen, dining room, and living room with a fireplace, two bedrooms, an en suite and a bathroom.