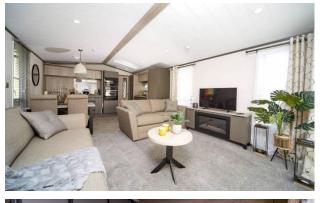

## St. Andrews, Fife, KY16

This brand new, modern-furnished Victory Lakewood (42'x14') luxury park home is perfect for those looking for a detached, easy to maintain, bungalow-style property. The home features an open plan kitchen, dining room, and living room with a fireplace, two bedrooms, an en suite and a bathroom.