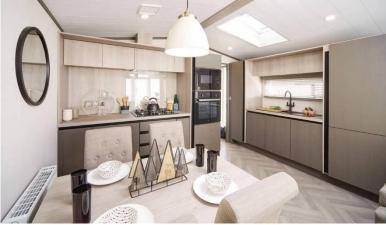

## St. Andrews, Fife, KY16

This brand new, modern-furnished Victory Lakewood (42'x14') luxury park home is perfect for those looking for a detached, easy to maintain, bungalow-style property. The home features an open plan kitchen, dining room, and living room with a fireplace, two bedrooms, an en suite and a bathroom.