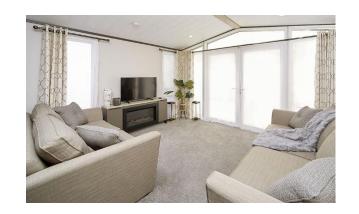

## St. Andrews, Fife, KY16

This brand new, modern-furnished Victory Lakewood (42'x14') luxury park home is perfect for those looking for a detached, easy to maintain, bungalow-style property. The home features an open plan kitchen, dining room, and living room with a fireplace, two bedrooms, an en suite and a bathroom.