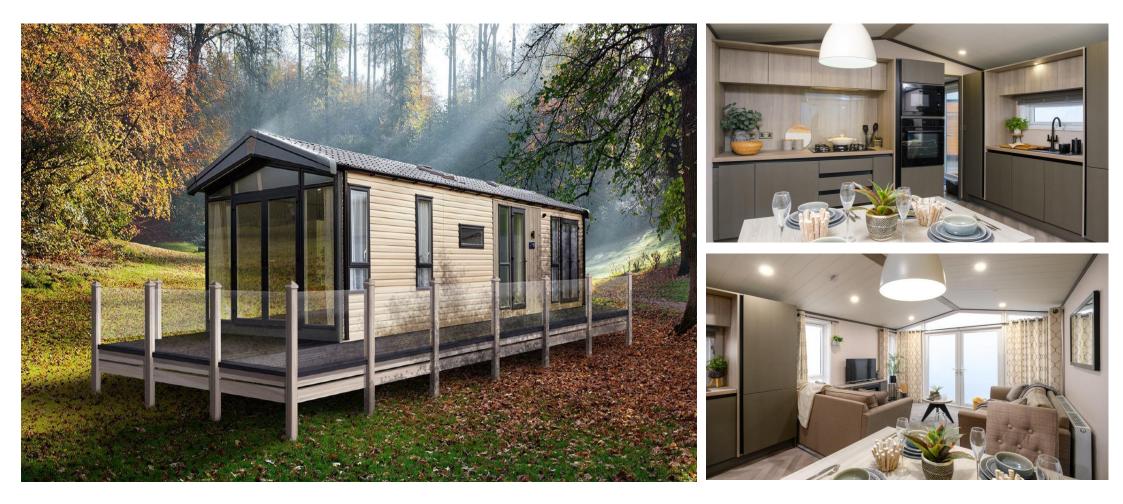

## £149,950

This brand new, modern furnished Victory Lakewood (42'x14' 2022 model) luxury park home is perfect for those looking for a detached, easy to maintain, bungalow-style property. This home features fitted kitchen with integrated appliances, and an open-plan living and dining area. The home has two bedrooms and a family bathroom.

#### **Key Features**

- Brand new home
- Countryside location
- Fully Furnished
- Garden Shed
- On-site Bar and Restaurant

- Over 45's
- Part Exchange Available
- Residential Park
  Home

**CONTACT US** 01793 840917 advice@quickmoveproperties.co.uk