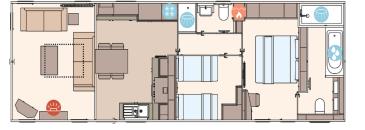

## £149,950

This brand new, modern furnished Victory Lakewood (42'x14' 2022 model) luxury park home is perfect for those looking for a detached, easy to maintain, bungalow-style property. This home features fitted kitchen with integrated appliances, and an open-plan living and dining area. The home has two bedrooms and a family bathroom.