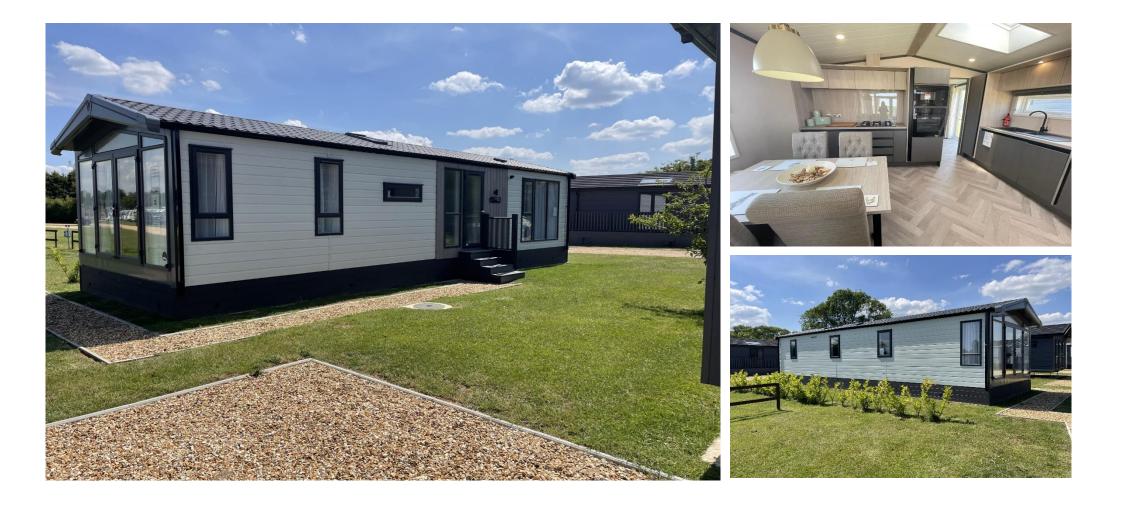

# £149,950

This brand new, modern-furnished Victory Lakewood (42'x14') luxury park home is perfect for those looking for a detached, easy to maintain, bungalow-style property. The home has an open plan kitchen, dining and living area, two bedrooms and en suite and a bathroom.

#### **Key Features**

- 12 Month Leisure Licence
- Brand new home
- CCTV Security System
- Exceptionally High Specification
- Fully Furnished

- No age restriction
- Pet-Friendly
- Sought After Location
- Two Bedrooms