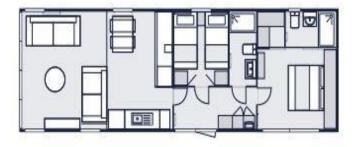

# £149,950

This brand new, modern-furnished Victory Lakewood (42'x14') luxury park home is perfect for those looking for a detached, easy to maintain, bungalow-style property. The home has an open plan kitchen, dining and living area, two bedrooms and en suite and a bathroom.