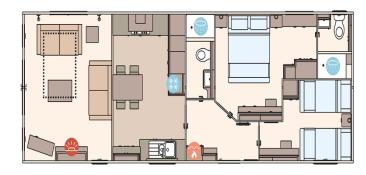

## **Darlington, County Durham, DL2**

This brand new, modern-furnished Victory Park View (40'x20') luxury park home is perfect for those looking for a detached, easy to maintain, bungalow-style property. This home features fitted kitchen with integrated appliances, and an open plan living and dining area. The home has two bedrooms and a family bathroom.