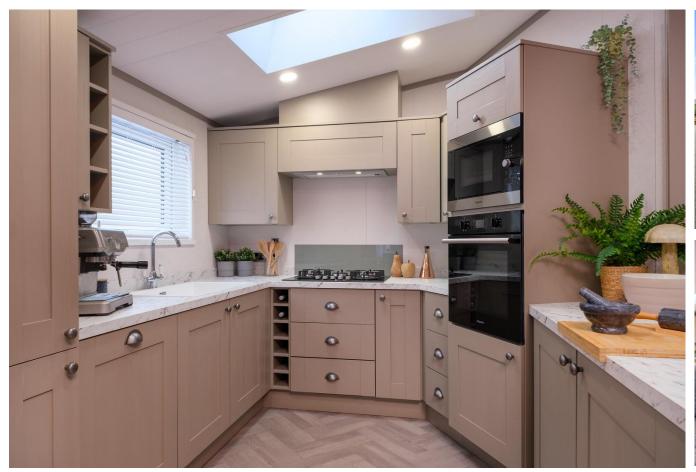

## **Darlington, County Durham, DL2**

This brand new, modern-furnished Victory Park View (40'x20') luxury park home is perfect for those looking for a detached, easy to maintain, bungalow-style property. This home features fitted kitchen with integrated appliances, and an open plan living and dining area. The home has two bedrooms and a family bathroom.

Age restriction: Over 45s Pet friendly: 2 dogs per home

Site fees (at time of listing): £240 per month

Residential license

Stock images have been used, the home on site may vary