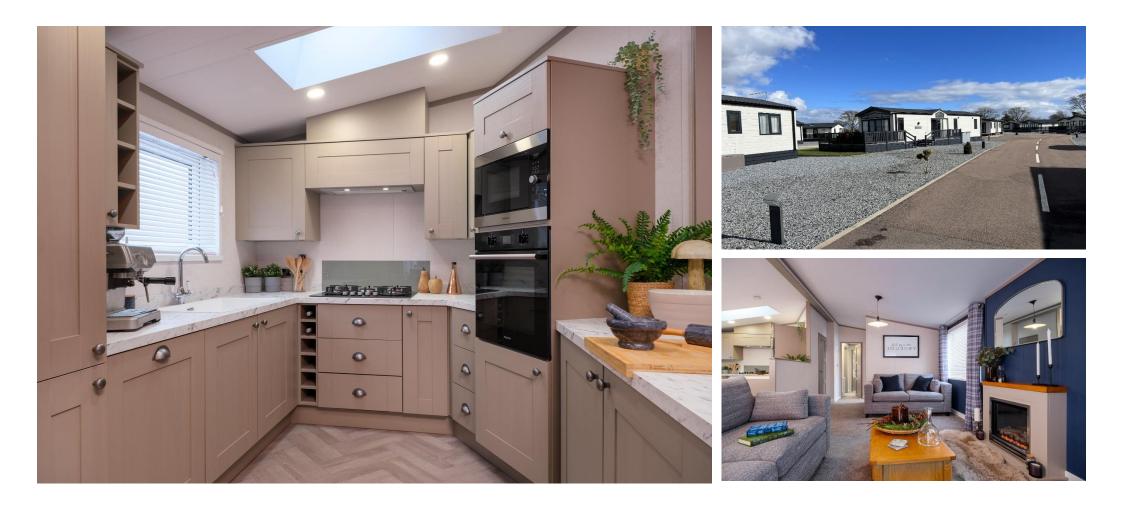

## £199,000

This brand new, modern-furnished Victory Parkway (40'x20') luxury park home is perfect for those looking for a detached, easy to maintain, bungalow-style property. The home features an open plan kitchen, dining room, and living room with a fireplace, two double bedrooms, an en suite and a bathroom.

This lovely 12-month leisure development has its own on-site spa, sauna, steam room, gym and restaurant. Each home has space for two cars and pets are welcome here. The development also benefits from an ice-cream parlour, adventure golf and a playpark. Surrounded by the stunning landscape of East Neuk in Fife, this development sits next to the Cameron Reservoir, and only 4 miles from St Andrews. For golfers, The Old Course, the worlds oldest golf course in 4 miles away. The larger city of Dundee is 13 miles away and Edinburgh is 50 miles away.

## **Key Features**

- 12 Month Leisure Licence
- Brand new home
- Countryside location
- Fully Furnished
- House buying service
- Integrated
  Appliances
- On-site spa and gym
- Parking for two cars
- Pet-Friendly
  - Two Bedrooms