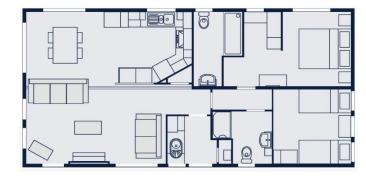

## £199,000

This brand new, modern-furnished Victory Parkway (40'x20') luxury park home is perfect for those looking for a detached, easy to maintain, bungalow-style property. The home features an open plan kitchen, dining room, and living room with a fireplace, two double bedrooms, an en suite and a bathroom.

## **Key Features**

- 12 Month Leisure Licence
- Brand new home
- Countryside location
- Fully Furnished
- House buying service
- Integrated
  Appliances
- On-site spa and gym
- Parking for two cars
- Pet-Friendly
  - Two Bedrooms