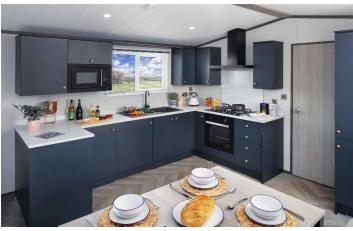

## St. Andrews, Fife, KY16

This brand new, modern-furnished Victory Riverwood (40'x13') luxury park home is perfect for those looking for a detached, easy to maintain, bungalow-style property. The home features an open plan kitchen, dining room, and living room with a fireplace, two bedrooms, an en suite and a bathroom.

## **Key Features**

- 12 Month Leisure Licence
- Brand new home
- Countryside Views
- Fully Furnished
- House buying service
- No age restriction
- Parking for two cars
- Pet-Friendly
- Play area
- Two Bedrooms