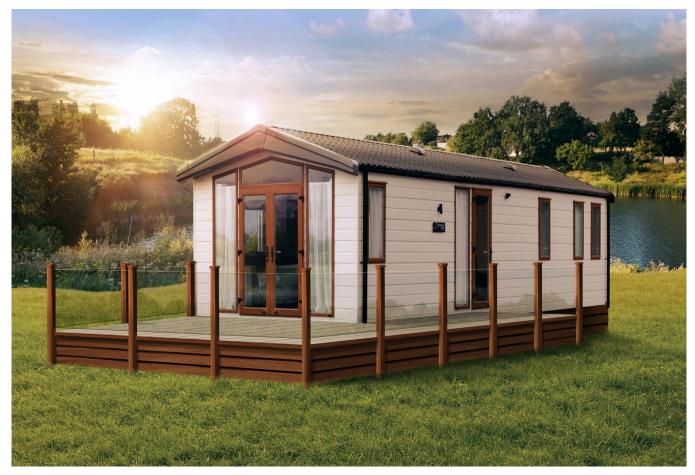

## St. Andrews, Fife, KY16

This brand new, modern-furnished Victory Riverwood (40'x13') luxury park home is perfect for those looking for a detached, easy to maintain, bungalow-style property. The home features an open plan kitchen, dining room, and living room with a fireplace, two bedrooms, an en suite and a bathroom.

## **Key Features**

- 12 Month Leisure Licence
- Brand new home
- Countryside Views
- Fully Furnished
- House buying service
- No age restriction
- Parking for two cars
- Pet-Friendly
- Play area
- Two Bedrooms