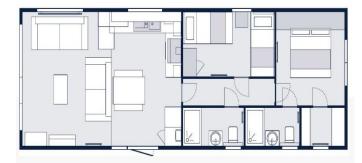

## St. Andrews, Fife, KY16

This brand new, modern-furnished Victory Riverwood (40'x13') luxury park home is perfect for those looking for a detached, easy to maintain, bungalow-style property. The home features an open plan kitchen, dining room, and living room with a fireplace, two bedrooms, an en suite and a bathroom.

## **Key Features**

- 12 Month Leisure Licence
- Brand new home
- Countryside Views
- Fully Furnished
- House buying service
- No age restriction
- Parking for two cars
- Pet-Friendly
- Play area
- Two Bedrooms