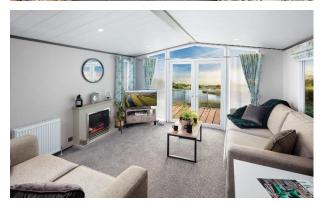

## St. Andrews, Fife, KY16

This brand new, modern-furnished Victory Riverwood (40'x13') luxury park home is perfect for those looking for a detached, easy to maintain, bungalow-style property. The home features an open plan kitchen, dining room, and living room with a fireplace, two bedrooms, an en suite and a bathroom.