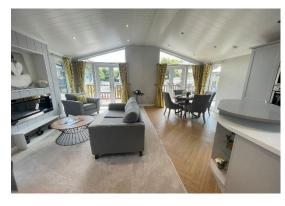

## Ashford, Kent, TN27

This brand new, modern-furnished Warwick Executive Bespoke (40'x20') luxury park home is perfect for those looking for a detached, easy to maintain, bungalow-style leisure property. The landscaped exterior boasts a large decking and parking. The home features a modern and spacious, open-plan kitchen and living space. There are also two double bedrooms, one family bathroom and one en-suite.