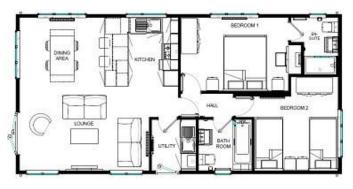

## West Malling, Kent, ME19

This brand new, Wessex Classic (40'x20') luxury park home is perfect for those looking for a detached, easy to maintain, lodge style leisure property. The home features a modern, fitted kitchen with an open plan living and dining area. There are two double bedrooms, an en suite and a shower room.