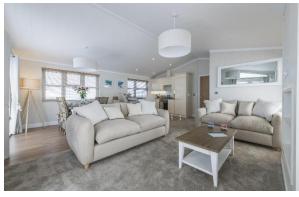

## West Malling, Kent, ME19

This brand new, Wessex Classic (40'x20') luxury park home is perfect for those looking for a detached, easy to maintain, lodge style leisure property. The home features a modern, fitted kitchen with an open plan living and dining area. There are two double bedrooms, an en suite and a shower room.