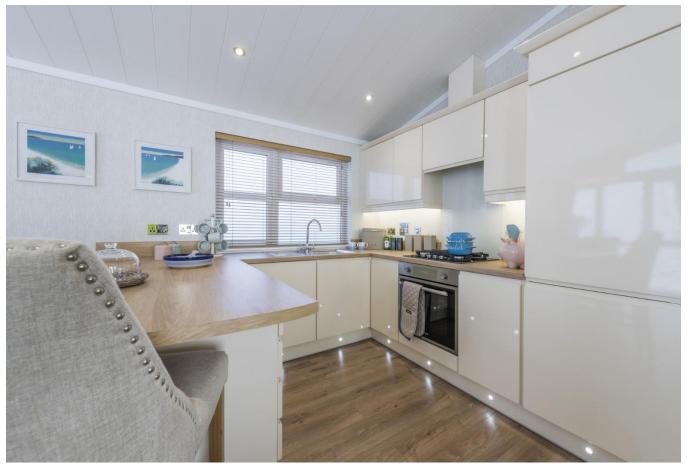

## West Malling, Kent, ME19

This brand new, Wessex Classic (40'x20') luxury park home is perfect for those looking for a detached, easy to maintain, lodge style leisure property. The home features a modern, fitted kitchen with an open plan living and dining area. There are two double bedrooms, an en suite and a shower room.

## **Key Features**

- 12 Month Leisure Licence
- Adults only
- Brand new home
- Community Living
- Countryside Walks
- Family owned development
- Fully Fitted Kitchen
- House buying service
- Pet-Friendly
- Rural Location