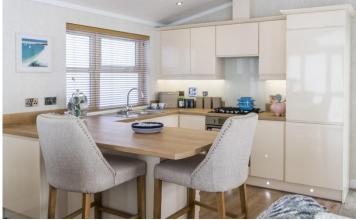

## West Malling, Kent, ME19

This brand new, Wessex Classic (40'x20') luxury park home is perfect for those looking for a detached, easy to maintain, lodge style leisure property. The home features a modern, fitted kitchen with an open plan living and dining area. There are two double bedrooms, an en suite and a shower room.

## **Key Features**

- 12 Month Leisure Licence
- Adults only
- Brand new home
- Community Living
- Countryside Walks
- Family owned development
- Fully Fitted Kitchen
- House buying service
- Pet-Friendly
- Rural Location