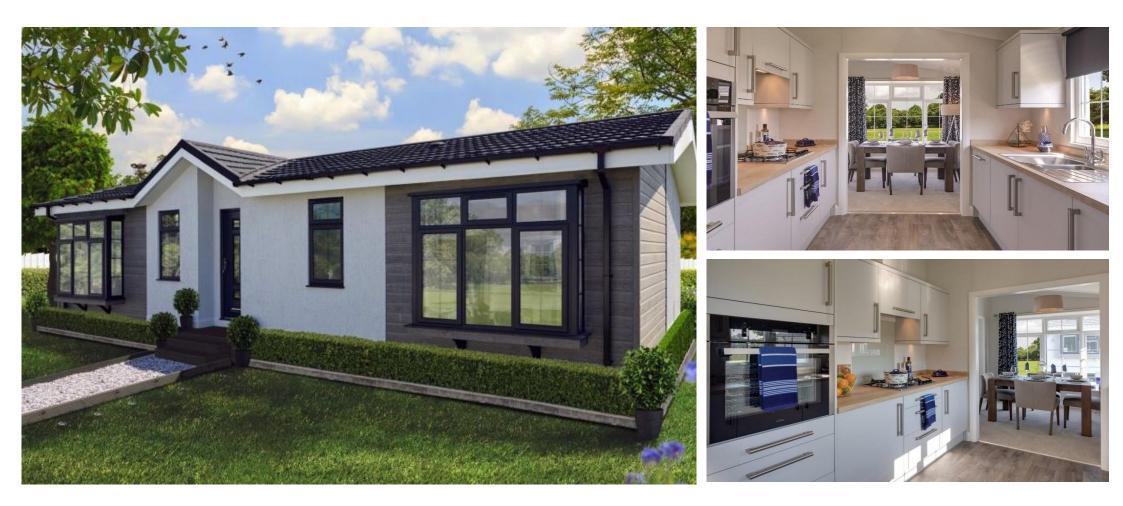

### £275,000

This brand new, modern-furnished Willerby Charnwood (42'x20') luxury park home is perfect for those looking for a detached, easy to maintain, bungalow-style property. The home has a modern kitchen and dining room, separate living room with a fireplace, two double bedrooms, an en suite and a bathroom.