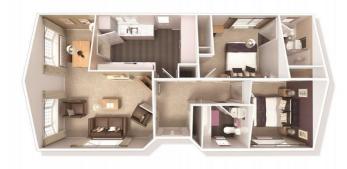

## Hereford, Herefordshire, HR2

This brand new, modern-furnished Willerby Hazlewood (42'x20') luxury park home is perfect for those looking for a detached, easy to maintain, bungalow-style property. The home features a modern, spacious kitchen and dining room with integrated appliances, leading to a comfortable living room.

Age restriction: Over 45s

Pet friendly: Yes

Site fees (at time of listing): £175 per month

Residential license

Stock images have been used, the home on-site may vary.