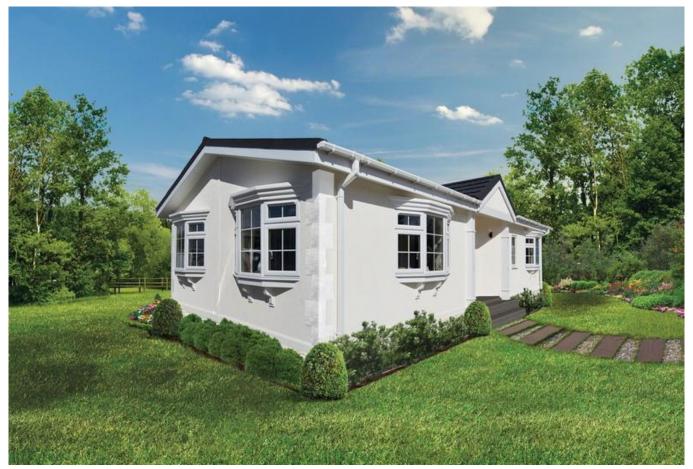

## Hereford, Herefordshire, HR2

This brand new, modern-furnished Willerby Hazlewood (42'x20') luxury park home is perfect for those looking for a detached, easy to maintain, bungalow-style property. The home features a modern, spacious kitchen and dining room with integrated appliances, leading to a comfortable living room.

Age restriction: Over 45s

Pet friendly: Yes

Site fees (at time of listing): £175 per month

Residential license

Stock images have been used, the home on-site may vary.