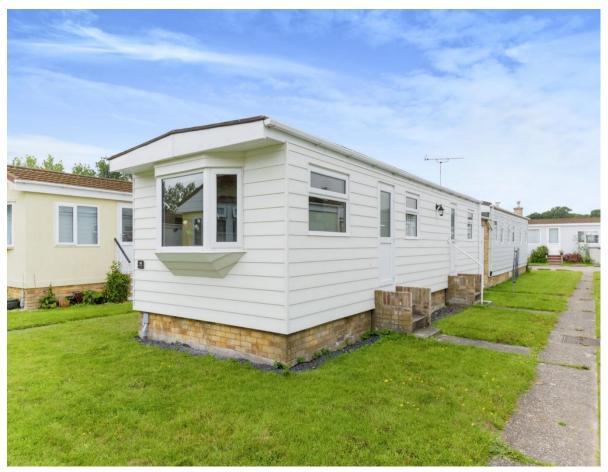

## Meadow View Park, Clacton-On-Sea, Essex, CO16

This pre-owned park home is perfect for those looking for a detached, easy to maintain, bungalow-style property. The home has a living area, a separate kitchen, two bedrooms and a bathroom with a bathtub and shower. The home also has a garden space with a brick shed.

Meadow View Park is an established residential development exclusive for the over 30s and does not allow dogs or cats. The location of this development provides the perfect base for discovering Essex's many interesting towns and attractions. Residents have easy access to Clacton-on-Sea, where you can find your local shops and supermarkets as well as the Clacton Pier and beachfront.