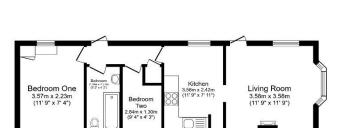

Total floor area 44.6 sq.m. (480 sq.ft.) appro

This fluor plan is for illustrative purposes only. It is not drawn to state. Any measurements, floor areas (including any total floor areas), openings and orientation are approximate. No details are guarantee they cannot be relied upon for any purpose and they do not form part of any agreement. No fability is taken for any error, omission or misstatement. A party must rely upon its own inspection(s). Powered