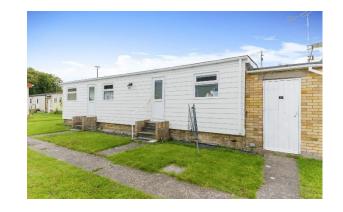

## Meadow View Park, Clacton-On-Sea, Essex, CO16

This pre-owned park home is perfect for those looking for a detached, easy to maintain, bungalow-style property. The home has a living area, a separate kitchen, two bedrooms and a bathroom with a bathtub and shower. The home also has a garden space with a brick shed.

## **Key Features**

- Close To The Coast
- Established Park
- Garden space
- Over 30s
- Parking space

- Part Exchange Available
- Pre-owned park home
- Residential Development
  - Town facilities nearby
- Well maintained home