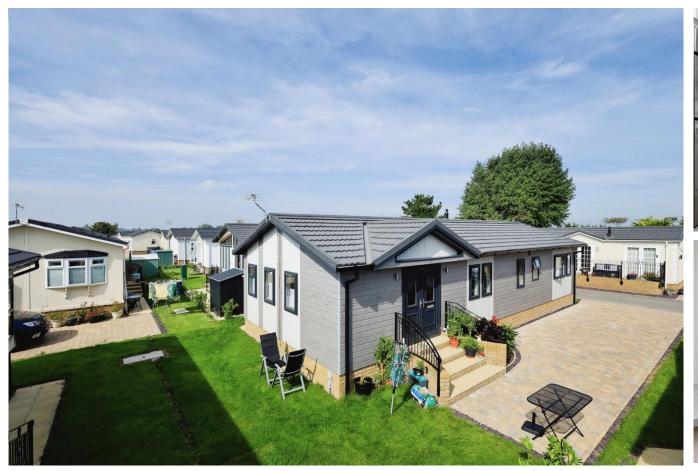

## Pevensey, East Sussex BN24

A modern pre-owned detached park bungalow is situated on an exclusive development close to the coast in Pevensey. This well-maintained Wessex Canford (50'x20') home features a modern kitchen and dining area, a spacious living room, two double bedrooms and two bathrooms. The exterior of the home has a garden area and a driveway.

This coastal development is the perfect place for rest and relaxation in your retirement. The secluded location provides a safe environment, free from the stresses of town and city living. Exclusive for the over 45s and petfriendly, you'll be living with friendly, happy, and likeminded people.