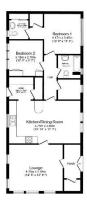

## Pevensey, East Sussex BN24

A modern pre-owned detached park bungalow is situated on an exclusive development close to the coast in Pevensey. This well-maintained Wessex Canford (50'x20') home features a modern kitchen and dining area, a spacious living room, two double bedrooms and two bathrooms. The exterior of the home has a garden area and a driveway.