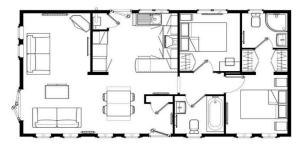

## Woolacombe, Devon, EX34

This home is perfect for those looking for a detached, easy to maintain, bungalow style retirement property in a modern secluded development. This top of the range park home is designed to a high luxury standard with an intelligent floor plan. The home features a modern kitchen with integrated appliances, a comfortable living area and two bedrooms.