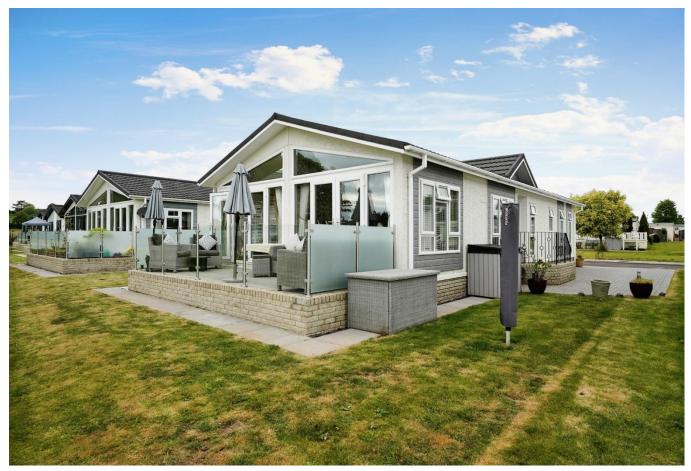

## Cotswold Grange Country Park, Tewkesbury, GL20

This pre-owned, modern Omar Anniversary (50'x22') luxury park home is perfect for those looking for a detached, easy to maintain, bungalow-style property. The home features a spacious kitchen and dining area, a separate living room with large windows, two double bedrooms and two bathrooms. The home has views over the countryside, decking and parking.

## **Key Features**

- Countryside location
- Over 50s
- Part Exchange Available
- Pet-friendly
- Pre-owned park home

- Private Decking
- Residential Development
- Stunning views
- Two Double Bedrooms
- Well maintained home