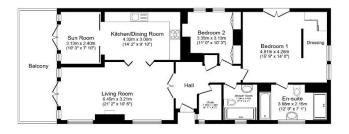

## Cotswold Grange Country Park, Tewkesbury, GL20

This pre-owned, modern Omar Anniversary (50'x22') luxury park home is perfect for those looking for a detached, easy to maintain, bungalow-style property. The home features a spacious kitchen and dining area, a separate living room with large windows, two double bedrooms and two bathrooms. The home has views over the countryside, decking and parking.